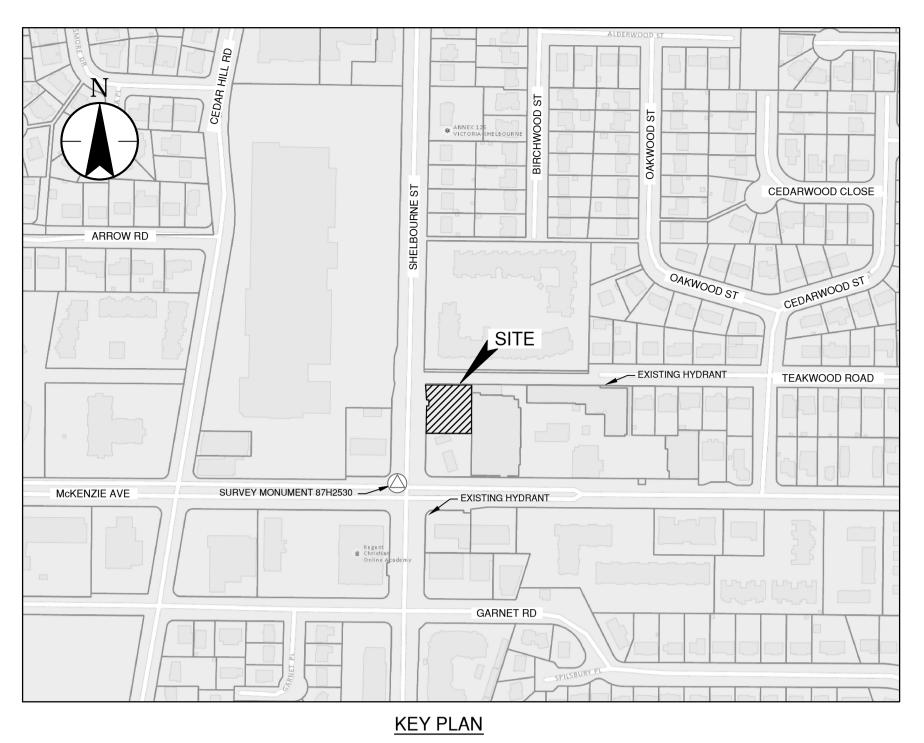

#### 2. CASE #2016/011 – 3959 Shelbourne Street (3:05 pm)

Application by Ross Roy, Stantec Architecture, for a Development Permit to construct a new 2-storey commercial building for bank use. Variances are requested.

Legal: Lot K (DD C22006), Block 2, Section 57, Victoria District, Plan 901-A, Except Part in Plan 49121

Planning File(s): DPR00647

Planner: Andrea Pickard