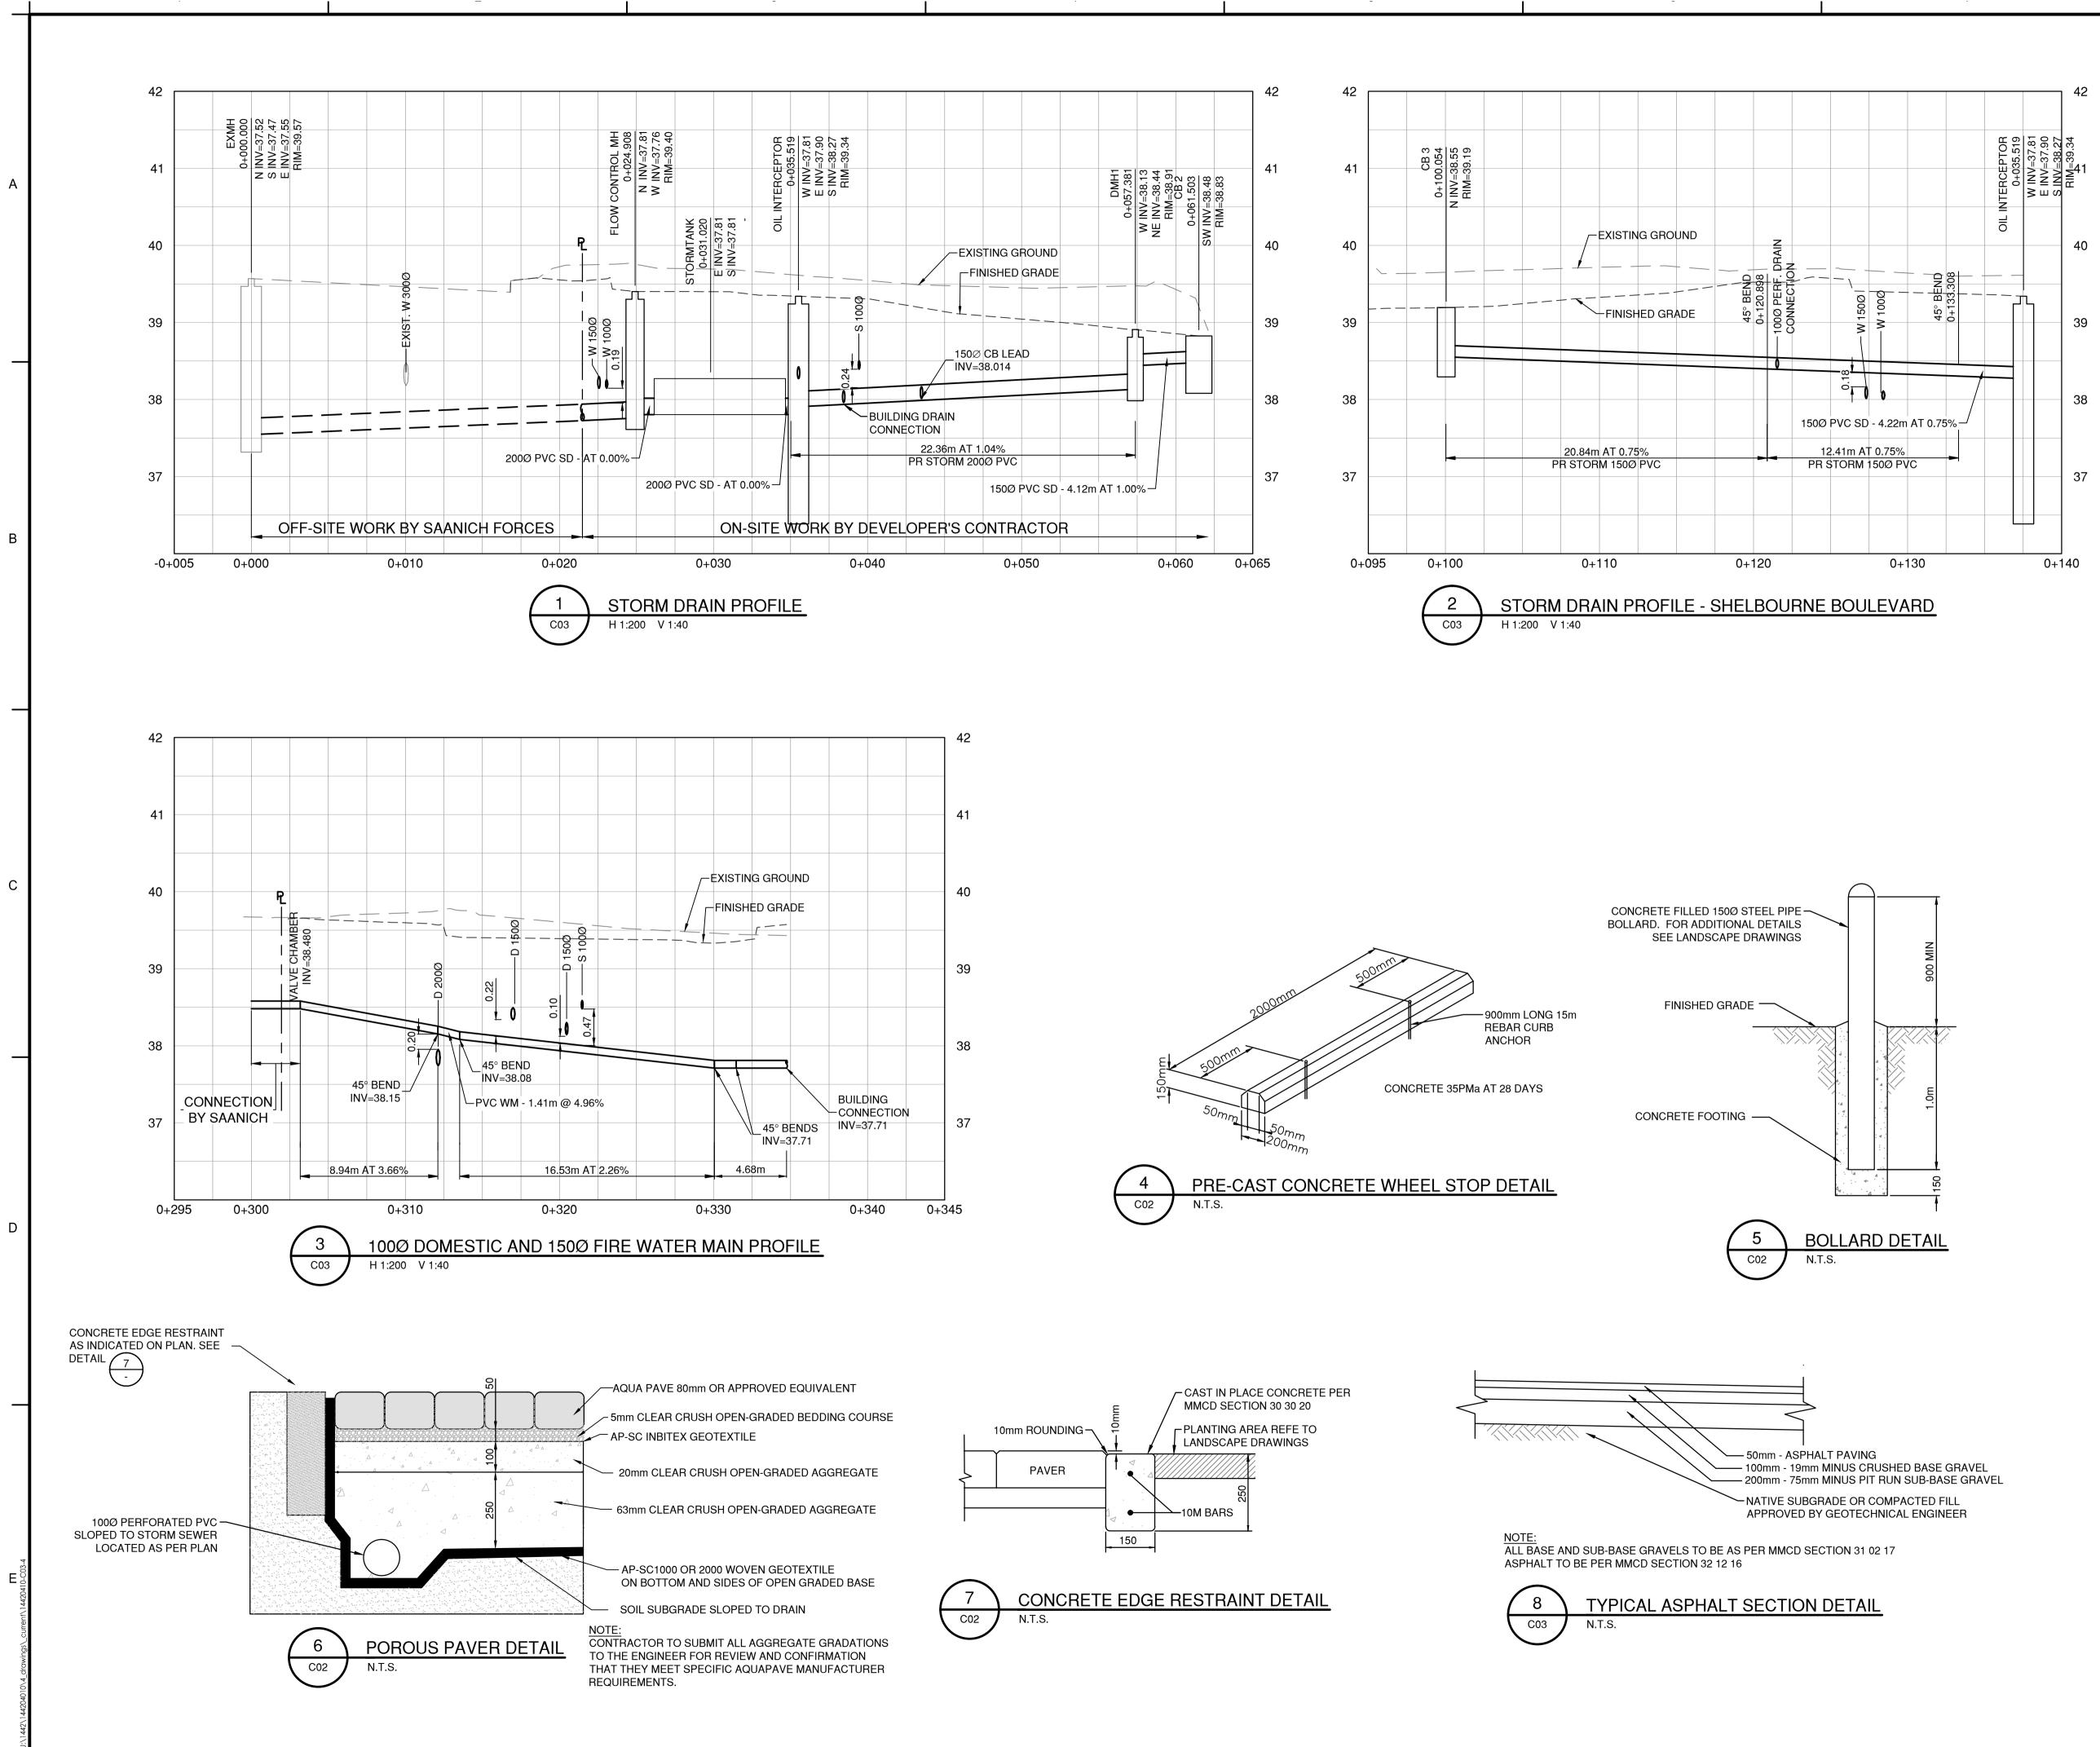

## **DRAWING LIST**

- COVER SHEET / LOCATION PLAN C01
- C02 GRADING PLAN
- SITE SERVICING C03
- C04 PROFILES AND DETAILS
- DETAILS C05
- C2.1 OFF-SITE WORKS

D

- 1. ALL ON-SITE CONSTRUCTION & MATERIALS TO BE IN ACCORDANCE WITH THESE DRAWINGS, THE CURRENT EDITION OF THE BC PLUMBING CODE AND TECHNICAL SECTIONS OF THE 2014 MASTER MUNICIPAL CONSTRUCTION DOCUMENTS (MMCD)
- PERMIT TO CONSTRUCT WORKS ON MUNICIPAL ROAD ALLOWANCE AND/OR MUNICIPAL RIGHT-OF-WAY MUST BE OBTAINED FROM THE DISTRICT OF 2. SAANICH ENGINEERING DEPARTMENT BEFORE WORKS COMMENCE.
- 3. A PERMIT TO CONSTRUCT WORKS UNDER OR ADJACENT TO BOULEVARD OR BY-LAW PROTECTED TREES MUST BE OBTAINED FROM SAANICH PARKS DEPARTMENT BEFORE WORKS COMMENCE.
- 4. EXISTING SERVICES MUST BE EXPOSED AT CROSSING POINTS BEFORE CONSTRUCTION.
- ALL CONNECTIONS/SERVICES PROVIDED BY MUNICIPAL CREWS WILL BE COMPLETED AT THE APPLICANT'S EXPENSE FOR THE ESTIMATE AMOUNT 5. OR THE APPLICABLE FIXED FEE.
- SURVEY LAYOUT BY CONTRACTOR. STANTEC WILL PROVIDE A DIGITAL DRAWING FILE TO THE CONTRACTOR'S SURVEYOR FOR LAYOUT
- THE CONTRACTOR SHALL REQUEST INSPECTIONS A MINIMUM 24 HOURS PRIOR TO BEING REQUIRED AND ONLY AFTER THEY HAVE SATISFIED THEMSELVES THAT NO DEFICIENCIES EXIST. REINSPECTIONS SHALL BE AT THE CONTRACTOR'S EXPENSE.
- 8. CAUTION: CONTACT BC 1 CALL AT 1-800-474-6886 AT LEAST 48 HOURS IN ADVANCE OF EXCAVATIONS FOR LOCATION OF GAS MAINS AND SERVICES.
- 9. REFER TO LANDSCAPE DRAWINGS FOR ALL PLANTING, SOFT SURFACE AND BRICK PAVER PATTERN AND COLOUR DETAILS.
- 10. STORMWATER MANAGEMENT PLAN TO MEET OR EXCEED SAANICH BYLAWS.
- 11. ALL ON-SITE WATER WORKS TO BE TESTED AND DISINFECTED TO CURRENT AWWA STANDARDS PRIOR TO CONNECTION TO MUNICIPAL SYSTEM.
- 12. BASE TOPOGRAPHIC AND LEGAL DATA PROVIDED BY WEY MAYENBURG LAND SURVEYING INC., LAND SURVEYOR DRAWING DATED March 11, 2016. STANTEC ASSUMES NO RESPONSIBILITY FOR ACCURACY.
- 13. ELEVATIONS ARE GEODETIC BASED ON MUNICIPALITY OF SAANICH INTEGRATED SURVEY MONUMENT 87H2530 (ELEV=38.665m)
- 14. CONTOURS ARE 0.5m INTERVAL.
- 15. EXISTING UNDERGROUND SERVICE DATA DERIVED FROM SURVEY DATA AND SERVICE PLATES FROM DISTRICT OF SAANICH. STANTEC DOES NOT WARRANT THE ACCURACY OF SHOWN RECORD INFORMATION. THE CONTRACTOR SHALL SATISFY THEMSELVES BY CONDUCTING CAREFUL EXCAVATIONS AND EXPLORATORY WORKS TO LOCATE EXISTING UTILITIES, AND IMMEDIATELY NOTIFY ENGINEER OF DISCREPANCIES FOUND.
- 16. ALL 100mmØ WATERMAINS TO BE SERIES C900 PVC RATED FOR POTABLE WATER USE.
- 17. ALL SANITARY AND STORM PIPING TO BE SDR35 PVC.
- 18. STORM AND SANITARY CLEANOUTS TO BE INSTALLED AT INTERVALS AND LOCATIONS AS SPECIFIED IN THE BC PLUMBING CODE.
- 19. ALL ELEVATIONS AND GRADES SHOWN ARE IN METERS
- 20. MAINTENANCE OF STORMWATER FACILITIES MUST BE PERFORMED PER THE MANUFACTURERS SPECIFICATIONS AND THE MUNICIPALITY ADVISED ANNUALLY THAT THE REQUIRED MAINTENANCE HAS BEEN PERFORMED. A MAINTENANCE BOND OR SURETY EQUIVALENT TO THREE YEARS MAINTENANCE SERVICE MUST BE PROVIDED TO THE MUNICIPALITY. AFTER THREE YEARS OF ADEQUATE MAINTENANCE THE BOND WILL BE RETURNED TO THE OWNER. IF NO MAINTENANCE IS PERFORMED THE MUNICIPALITY MAY UNDERTAKE THE WORK AND REDUCE THE MAINTENANCE BOND ACCORDINGLY, OR AFTER THE MAINTENANCE PERIOD HAS EXPIRED CHARGE, THE OWNER FOR THE COST OF THE WORK.
- 21. ALL PIPE UTILITY EXCAVATION, TRENCHING AND BACKFILLING FOR SERVICES SUCH AS, WATER, SEWER, DRAIN, GAS, ETC. TO BE PER MMCD STANDARD DRAWING G4 AND SECTION 312301.
- 22. CONTRACTOR TO PROVIDE EROSION AND SEDIMENT CONTROL (ESC) MEASURES AND SEQUENCE THE WORK AS REQUIRED TO PROVIDE CONSTRUCTION POLLUTION PREVENTION FOR BOTH WATER AND AIRBORNE SEDIMENT AND DUST EFFECTIVELY PREVENTING IT FROM LEAVING THE SITE. ESC WORKS AND PRACTICES TO BE IN ACCORDANCE WITH ALL APPLICABLE CURRENT LEED NC 2009, MUNICIPAL, FEDERAL, AND PROVINCIAL AND DEPARTMENT OF FISHERIES AND OCEANS REQUIREMENTS WHICHEVER IS MOST STRINGENT. CONTRACTOR TO EMPLOY ESC BEST MANAGEMENT PRACTICES SUCH AS BUT NOT LIMITED TO: STABILIZED CONSTRUCTION ENTRANCE, SILT FENCING, TEMPORARY STOCKPILE STABILIZATION, SEDIMENT TRAPS, STRAW AND FABRIC CHECK DAMS, CATCH BASIN DRAIN SOCKS, SEDIMENT SETTLING PONDS OR TANKS. CONTRACTOR MONITOR TO MAINTAIN THE ESC MEASURES ON A WEEKLY BASIS AT A MINIMUM AND AFTER ALL RAINFALL EVENTS, AND PROVIDE WEEKLY ESCP MAINTENANCE REPORTS AND PHOTOS TO THE SATISFACTION OF THE ARCHITECT AND CIVIL ENGINEER.
- 23. REFER TO ARCHITECTURAL DRAWING FOR BUILDING AND SITE LAYOUT DETAILS.
- 24. SERVICING REQUIREMENTS FOR HYDRO/TELEPHONE/CABLE TO BE AS PER THE RESPECTIVE UTILITY COMPANY REQUIREMENTS.