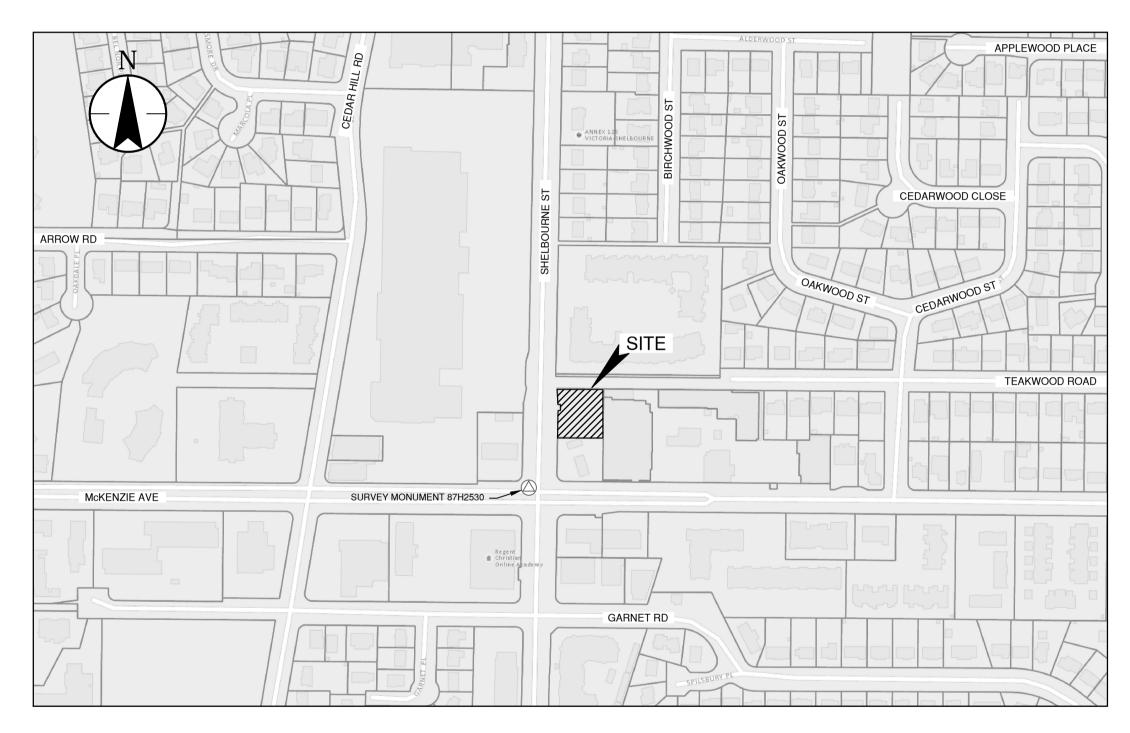

#### 2. CASE #2016/011 – 3959 Shelbourne Street (3:05 pm)

Application by Ross Roy, Stantec Architecture, for a Development Permit to construct a new 2-storey commercial building for bank use. Variances are requested.

Legal: Lot K (DD C22006), Block 2, Section 57, Victoria District, Plan 901-A, Except Part in Plan 49121

Planning File(s): DPR00647

Planner: Andrea Pickard

## LOCATION PLAN LOT K, BLOCK 2, SECTION 57;

VICTORIA DISTRICT PLAN 901A, EXCEPT PLAN 49121, DD C22006