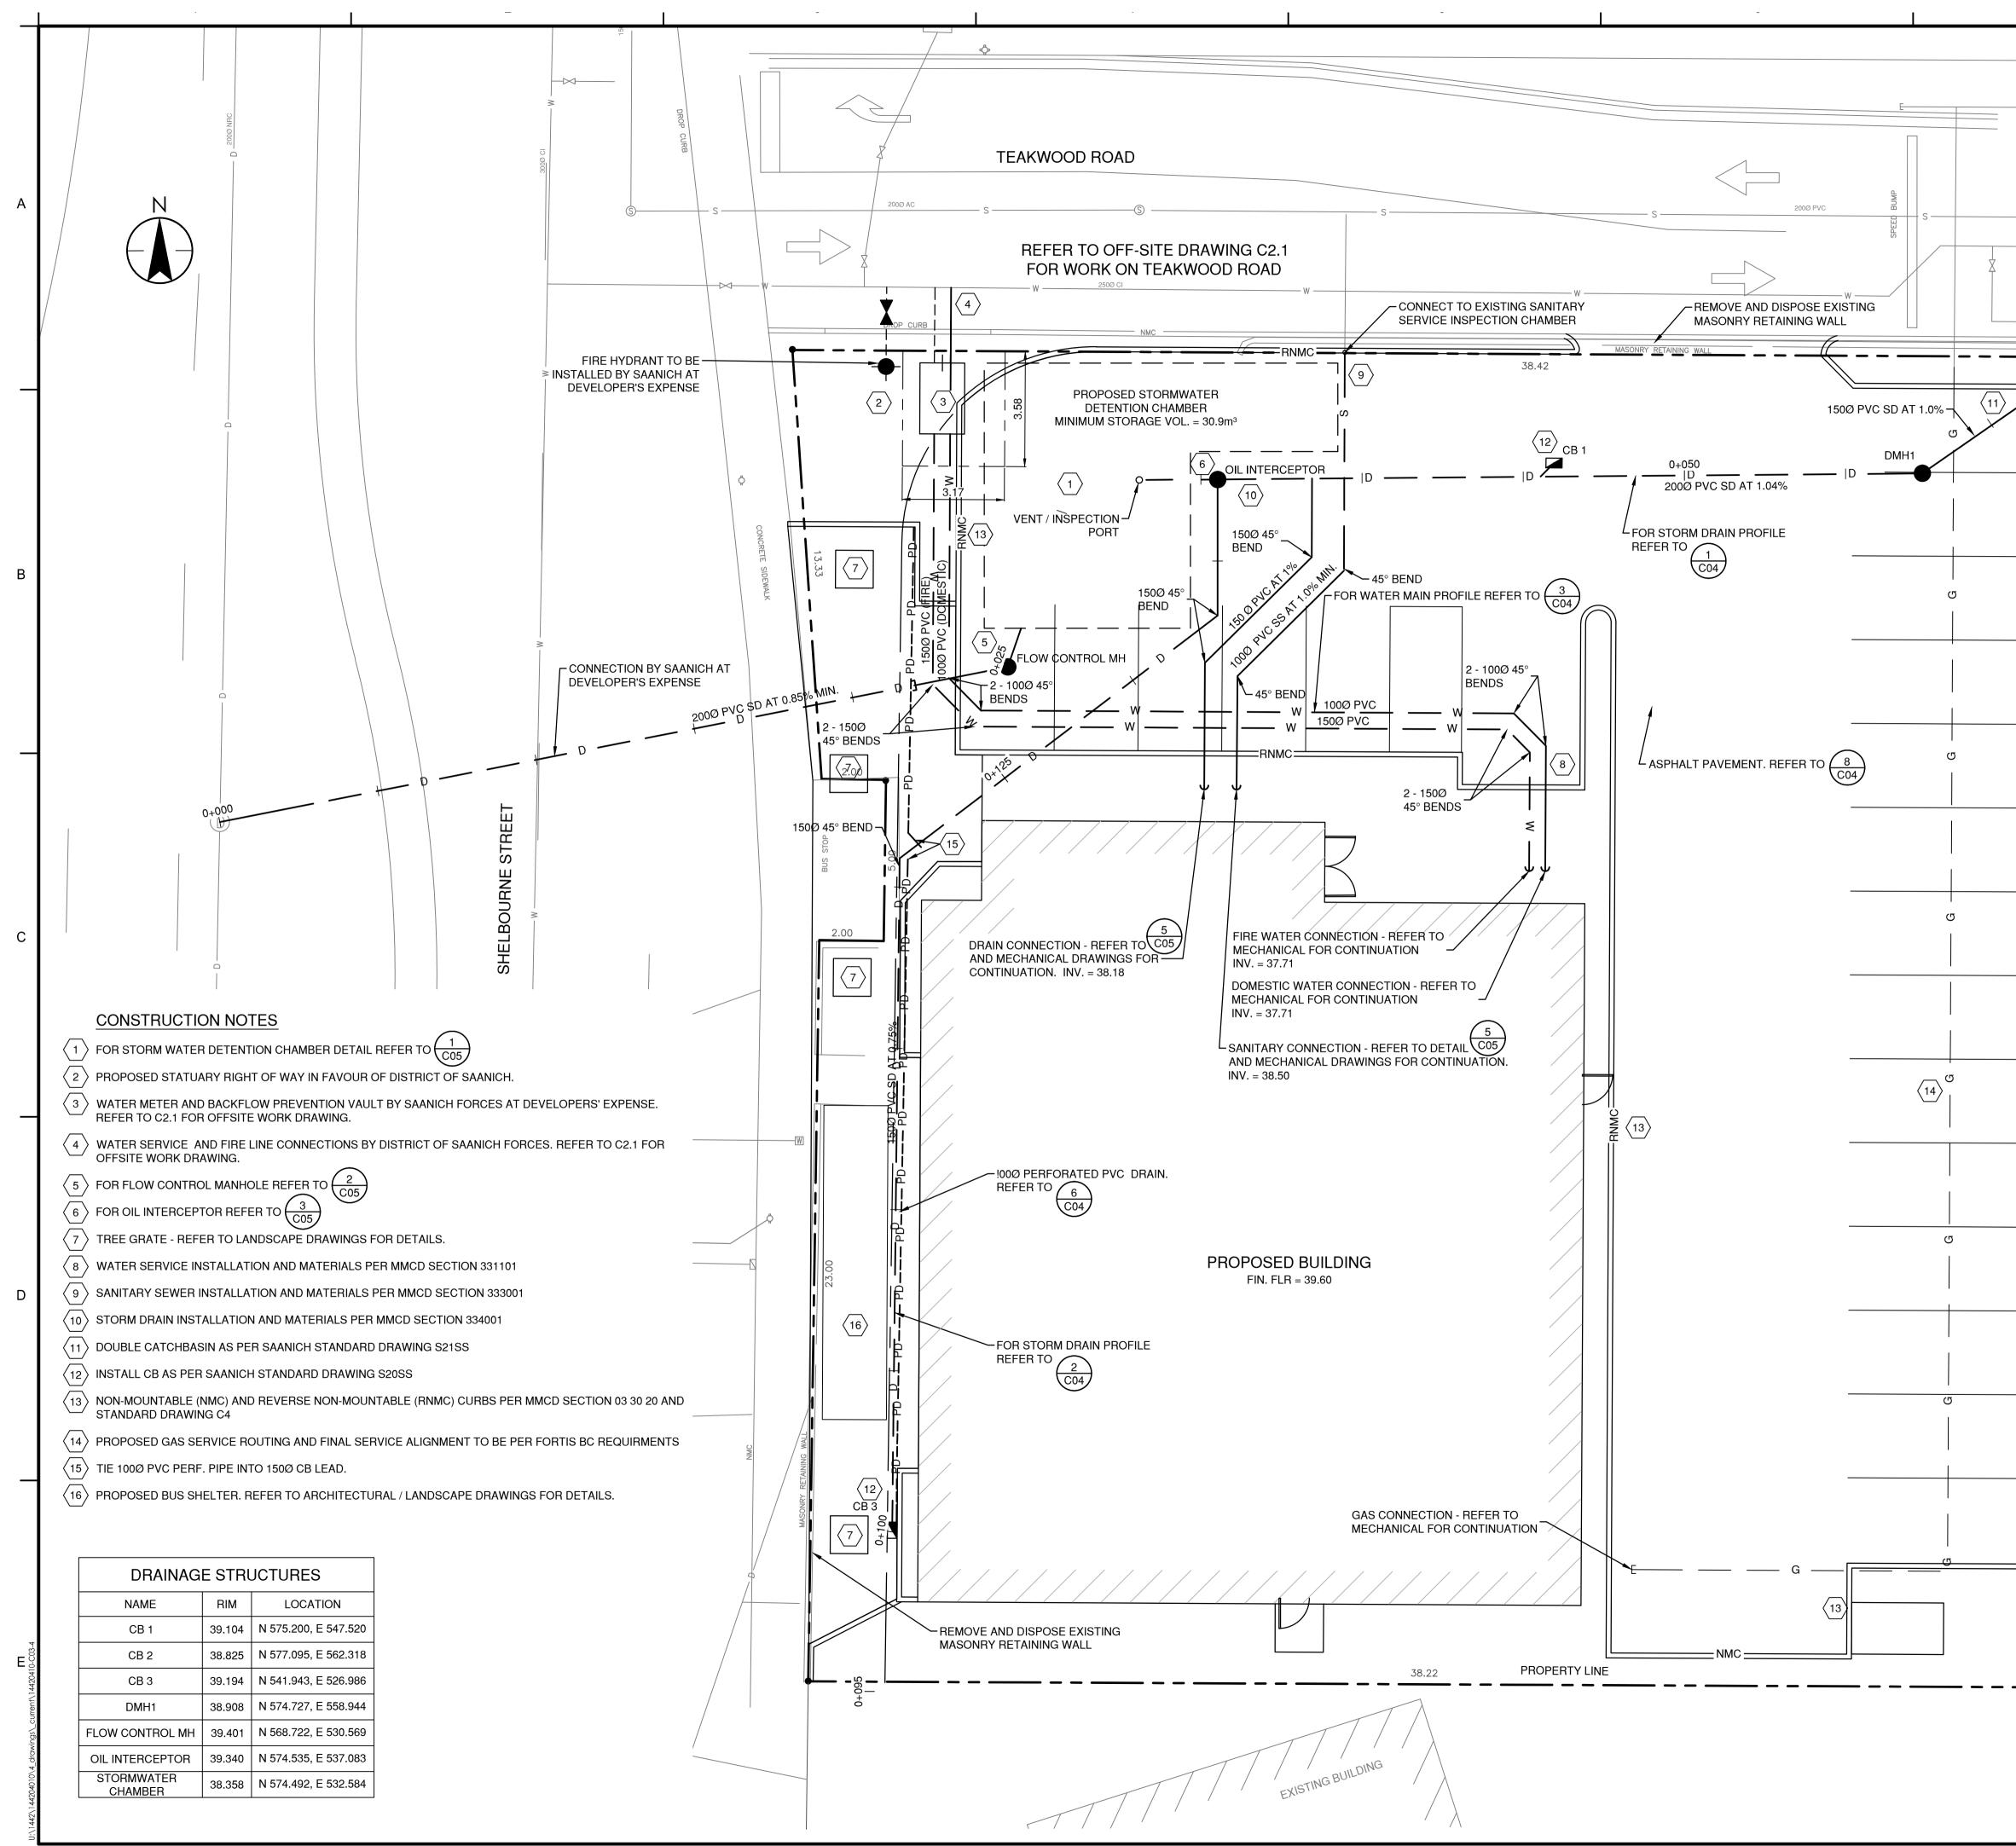

## **DRAWING LIST**

- COVER SHEET / LOCATION PLAN C01
- C02 GRADING PLAN
- SITE SERVICING C03
- C04 PROFILES AND DETAILS
- DETAILS C05
- C2.1 OFF-SITE WORKS

D

- 1. ALL ON-SITE CONSTRUCTION & MATERIALS TO BE IN ACCORDANCE WITH THESE DRAWINGS, THE CURRENT EDITION OF THE BC PLUMBING CODE AND TECHNICAL SECTIONS OF THE 2014 MASTER MUNICIPAL CONSTRUCTION DOCUMENTS (MMCD)
- PERMIT TO CONSTRUCT WORKS ON MUNICIPAL ROAD ALLOWANCE AND/OR MUNICIPAL RIGHT-OF-WAY MUST BE OBTAINED FROM THE DISTRICT OF 2. SAANICH ENGINEERING DEPARTMENT BEFORE WORKS COMMENCE.
- 3. A PERMIT TO CONSTRUCT WORKS UNDER OR ADJACENT TO BOULEVARD OR BY-LAW PROTECTED TREES MUST BE OBTAINED FROM SAANICH PARKS DEPARTMENT BEFORE WORKS COMMENCE.
- 4. EXISTING SERVICES MUST BE EXPOSED AT CROSSING POINTS BEFORE CONSTRUCTION.
- ALL CONNECTIONS/SERVICES PROVIDED BY MUNICIPAL CREWS WILL BE COMPLETED AT THE APPLICANT'S EXPENSE FOR THE ESTIMATE AMOUNT 5. OR THE APPLICABLE FIXED FEE.
- SURVEY LAYOUT BY CONTRACTOR. STANTEC WILL PROVIDE A DIGITAL DRAWING FILE TO THE CONTRACTOR'S SURVEYOR FOR LAYOUT
- THE CONTRACTOR SHALL REQUEST INSPECTIONS A MINIMUM 24 HOURS PRIOR TO BEING REQUIRED AND ONLY AFTER THEY HAVE SATISFIED THEMSELVES THAT NO DEFICIENCIES EXIST. REINSPECTIONS SHALL BE AT THE CONTRACTOR'S EXPENSE.
- 8. CAUTION: CONTACT BC 1 CALL AT 1-800-474-6886 AT LEAST 48 HOURS IN ADVANCE OF EXCAVATIONS FOR LOCATION OF GAS MAINS AND SERVICES.
- 9. REFER TO LANDSCAPE DRAWINGS FOR ALL PLANTING, SOFT SURFACE AND BRICK PAVER PATTERN AND COLOUR DETAILS.
- 10. STORMWATER MANAGEMENT PLAN TO MEET OR EXCEED SAANICH BYLAWS.
- 11. ALL ON-SITE WATER WORKS TO BE TESTED AND DISINFECTED TO CURRENT AWWA STANDARDS PRIOR TO CONNECTION TO MUNICIPAL SYSTEM.
- 12. BASE TOPOGRAPHIC AND LEGAL DATA PROVIDED BY WEY MAYENBURG LAND SURVEYING INC., LAND SURVEYOR DRAWING DATED March 11, 2016. STANTEC ASSUMES NO RESPONSIBILITY FOR ACCURACY.
- 13. ELEVATIONS ARE GEODETIC BASED ON MUNICIPALITY OF SAANICH INTEGRATED SURVEY MONUMENT 87H2530 (ELEV=38.665m)
- 14. CONTOURS ARE 0.5m INTERVAL.
- 15. EXISTING UNDERGROUND SERVICE DATA DERIVED FROM SURVEY DATA AND SERVICE PLATES FROM DISTRICT OF SAANICH. STANTEC DOES NOT WARRANT THE ACCURACY OF SHOWN RECORD INFORMATION. THE CONTRACTOR SHALL SATISFY THEMSELVES BY CONDUCTING CAREFUL EXCAVATIONS AND EXPLORATORY WORKS TO LOCATE EXISTING UTILITIES, AND IMMEDIATELY NOTIFY ENGINEER OF DISCREPANCIES FOUND.
- 16. ALL 100mmØ WATERMAINS TO BE SERIES C900 PVC RATED FOR POTABLE WATER USE.
- 17. ALL SANITARY AND STORM PIPING TO BE SDR35 PVC.
- 18. STORM AND SANITARY CLEANOUTS TO BE INSTALLED AT INTERVALS AND LOCATIONS AS SPECIFIED IN THE BC PLUMBING CODE.
- 19. ALL ELEVATIONS AND GRADES SHOWN ARE IN METERS
- 20. MAINTENANCE OF STORMWATER FACILITIES MUST BE PERFORMED PER THE MANUFACTURERS SPECIFICATIONS AND THE MUNICIPALITY ADVISED ANNUALLY THAT THE REQUIRED MAINTENANCE HAS BEEN PERFORMED. A MAINTENANCE BOND OR SURETY EQUIVALENT TO THREE YEARS MAINTENANCE SERVICE MUST BE PROVIDED TO THE MUNICIPALITY. AFTER THREE YEARS OF ADEQUATE MAINTENANCE THE BOND WILL BE RETURNED TO THE OWNER. IF NO MAINTENANCE IS PERFORMED THE MUNICIPALITY MAY UNDERTAKE THE WORK AND REDUCE THE MAINTENANCE BOND ACCORDINGLY, OR AFTER THE MAINTENANCE PERIOD HAS EXPIRED CHARGE, THE OWNER FOR THE COST OF THE WORK.
- 21. ALL PIPE UTILITY EXCAVATION, TRENCHING AND BACKFILLING FOR SERVICES SUCH AS, WATER, SEWER, DRAIN, GAS, ETC. TO BE PER MMCD STANDARD DRAWING G4 AND SECTION 312301.
- 22. CONTRACTOR TO PROVIDE EROSION AND SEDIMENT CONTROL (ESC) MEASURES AND SEQUENCE THE WORK AS REQUIRED TO PROVIDE CONSTRUCTION POLLUTION PREVENTION FOR BOTH WATER AND AIRBORNE SEDIMENT AND DUST EFFECTIVELY PREVENTING IT FROM LEAVING THE SITE. ESC WORKS AND PRACTICES TO BE IN ACCORDANCE WITH ALL APPLICABLE CURRENT LEED NC 2009, MUNICIPAL, FEDERAL, AND PROVINCIAL AND DEPARTMENT OF FISHERIES AND OCEANS REQUIREMENTS WHICHEVER IS MOST STRINGENT. CONTRACTOR TO EMPLOY ESC BEST MANAGEMENT PRACTICES SUCH AS BUT NOT LIMITED TO: STABILIZED CONSTRUCTION ENTRANCE, SILT FENCING, TEMPORARY STOCKPILE STABILIZATION, SEDIMENT TRAPS, STRAW AND FABRIC CHECK DAMS, CATCH BASIN DRAIN SOCKS, SEDIMENT SETTLING PONDS OR TANKS. CONTRACTOR MONITOR TO MAINTAIN THE ESC MEASURES ON A WEEKLY BASIS AT A MINIMUM AND AFTER ALL RAINFALL EVENTS, AND PROVIDE WEEKLY ESCP MAINTENANCE REPORTS AND PHOTOS TO THE SATISFACTION OF THE ARCHITECT AND CIVIL ENGINEER.
- 23. REFER TO ARCHITECTURAL DRAWING FOR BUILDING AND SITE LAYOUT DETAILS.
- 24. SERVICING REQUIREMENTS FOR HYDRO/TELEPHONE/CABLE TO BE AS PER THE RESPECTIVE UTILITY COMPANY REQUIREMENTS.