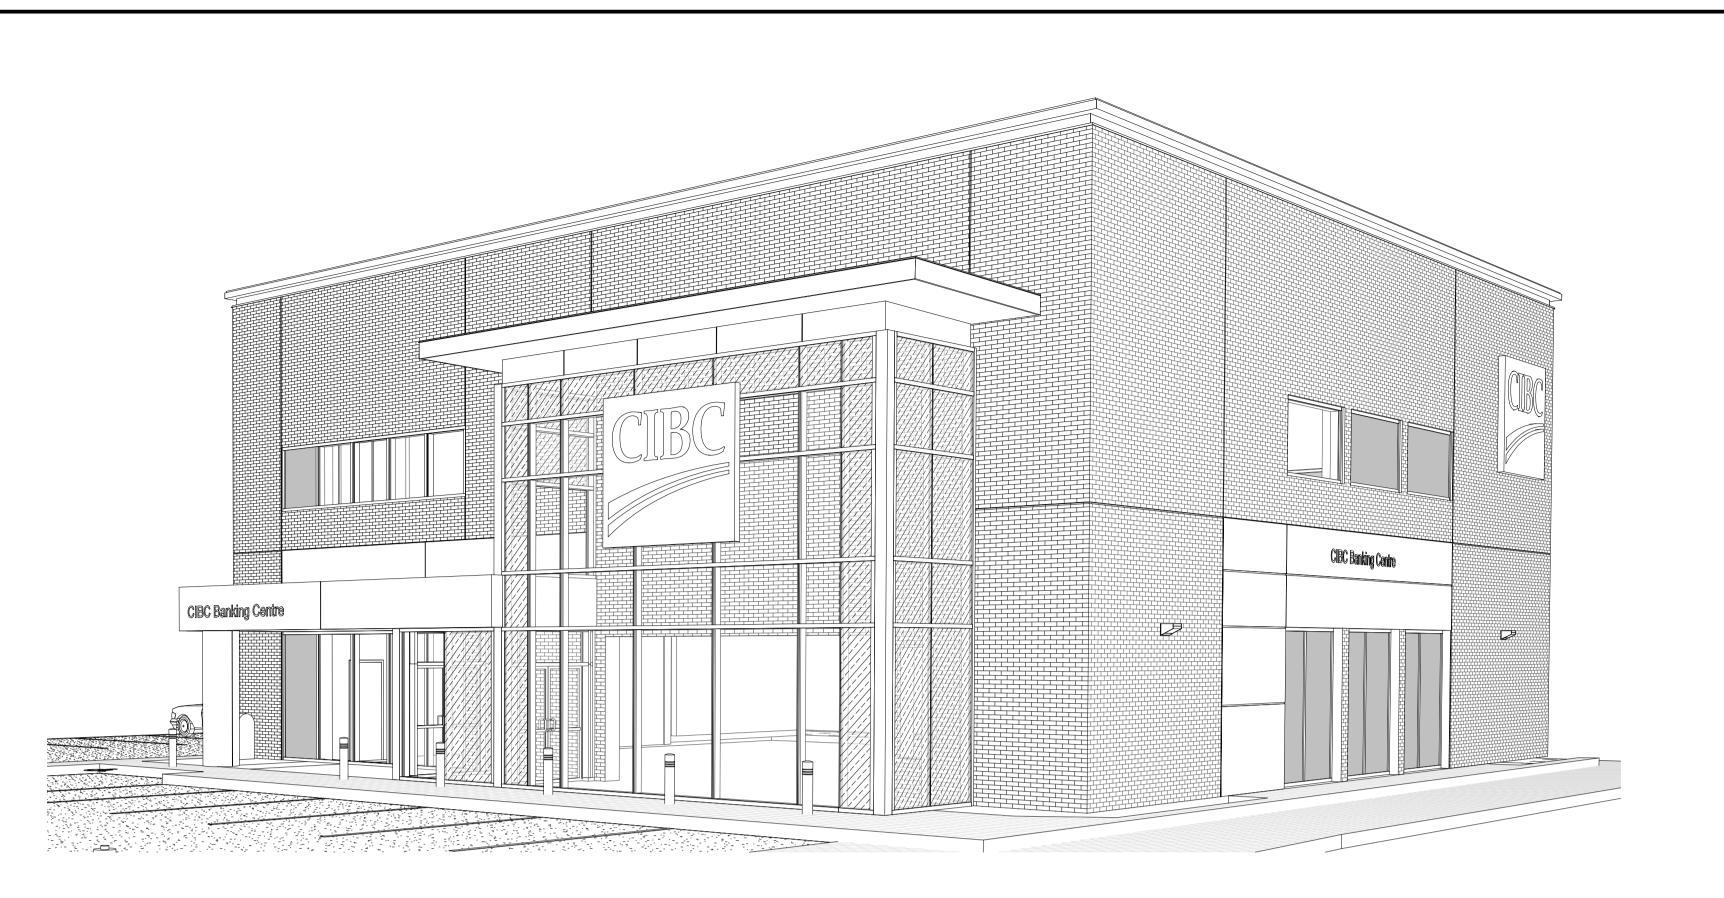

#### 2. CASE #2016/011 – 3959 Shelbourne Street (3:05 pm)

Application by Ross Roy, Stantec Architecture, for a Development Permit to construct a new 2-storey commercial building for bank use. Variances are requested.

# **CIBC BRANCH BUILDING**

3959 SHELBOURNE ST, SAANICH, BC