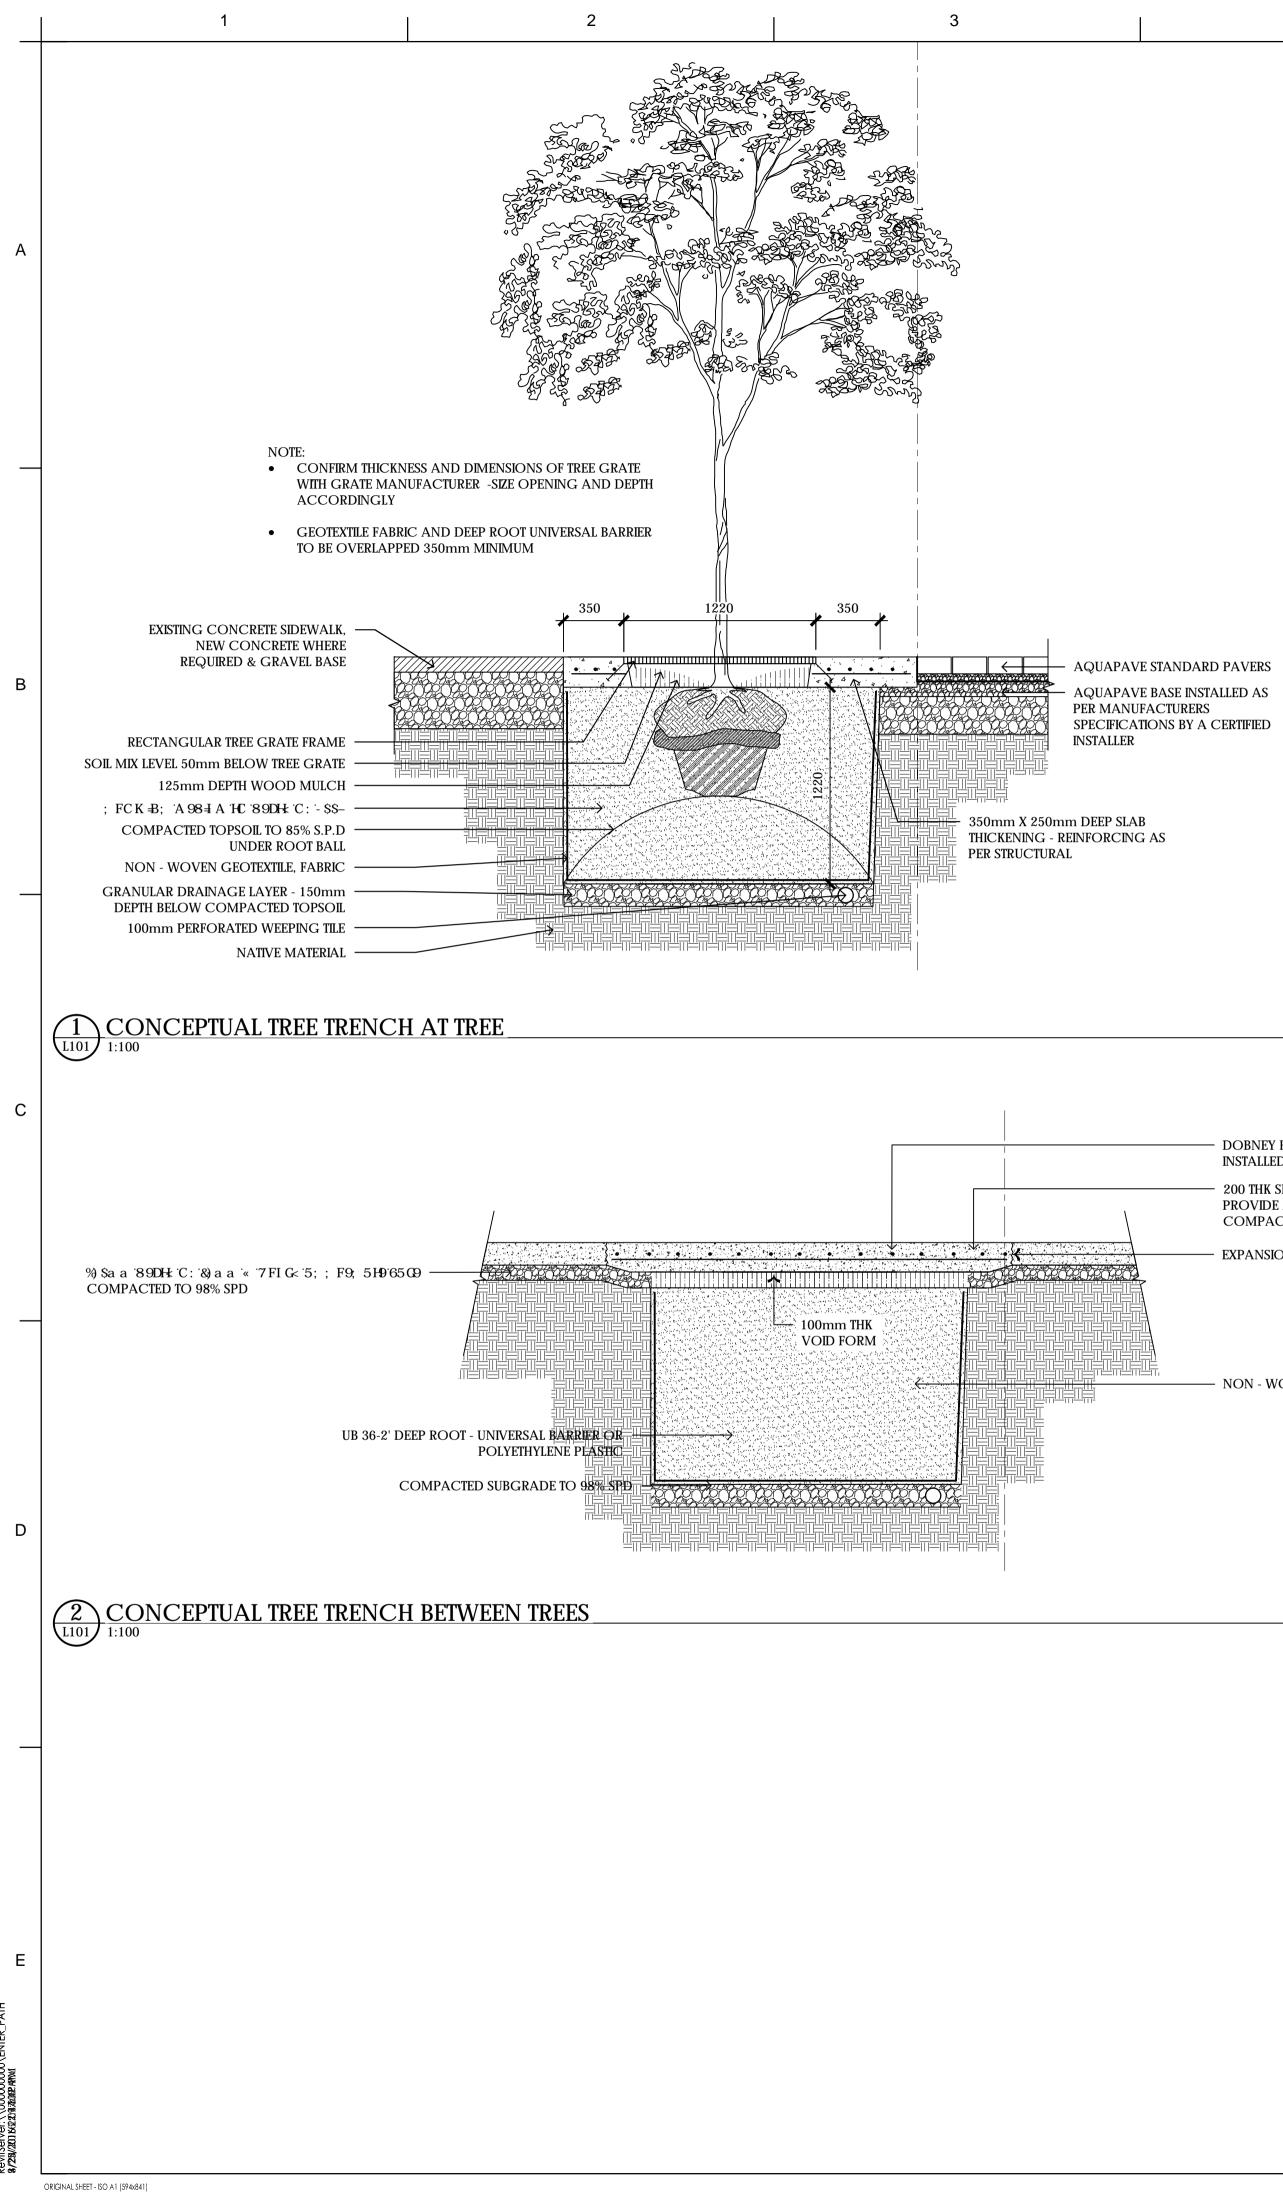

| LM                     | DS   | 2016-04-29     |
| DP PRE-APPLICATION                                                                                           | LM                     | DS   | 2016-04-18     |
|                                                                                                              | Ву                     | Appd | YYYY.MM.DD     |
|                                                                                                              |                        |      |                |

Permit-Seal

#### Client/Project FIRST CAPITAL REALTY INC

## CIBC SAANICH BRANCH BUILDING

3959 SHELBOURNE ST, SAANICH, BC

Title

### DEVELOPMENT PERMIT -LANDSCAPE DRAWING

Project No. 144204010

Revision

Scale As indicated Drawing No.

L100



AQUAPAVE BASE INSTALLED AS SPECIFICATIONS BY A CERTIFIED

> - DOBNEY FOUNDRY LTD. TREE GRATE ST-48 C/W FRAME INSTALLED AS PER MANUFACTURERS SPECIFICATIONS 200 THK SLAB REINFORCED WITH 15M@300 MAX EACH WAY MID PROVIDE ADD'L 2-15M@100x2000 LG AROUND EDGES OF TREE GRATE COMPACTED TO 98% SPD

- EXPANSION JOINT

– NON - WOVEN GEOTEXTILE, FABRIC ROOT BARRIER



Stantec Architecture Ltd. 200-325 25 Street SE Calgary, AB T2A 7H8 Tel: (403) 716-8000 / Fax: (403) 716-8049

www.stantec.com

Copyright Reserved

The Contractor shall verify and be responsible for all dimensions. DO NOT scale the drawing - any errors or omissions shall be reported to Stantec without delay. The Copyrights to all designs and drawings are the property of Stantec. Reproduction or use for any purpose other than that authori