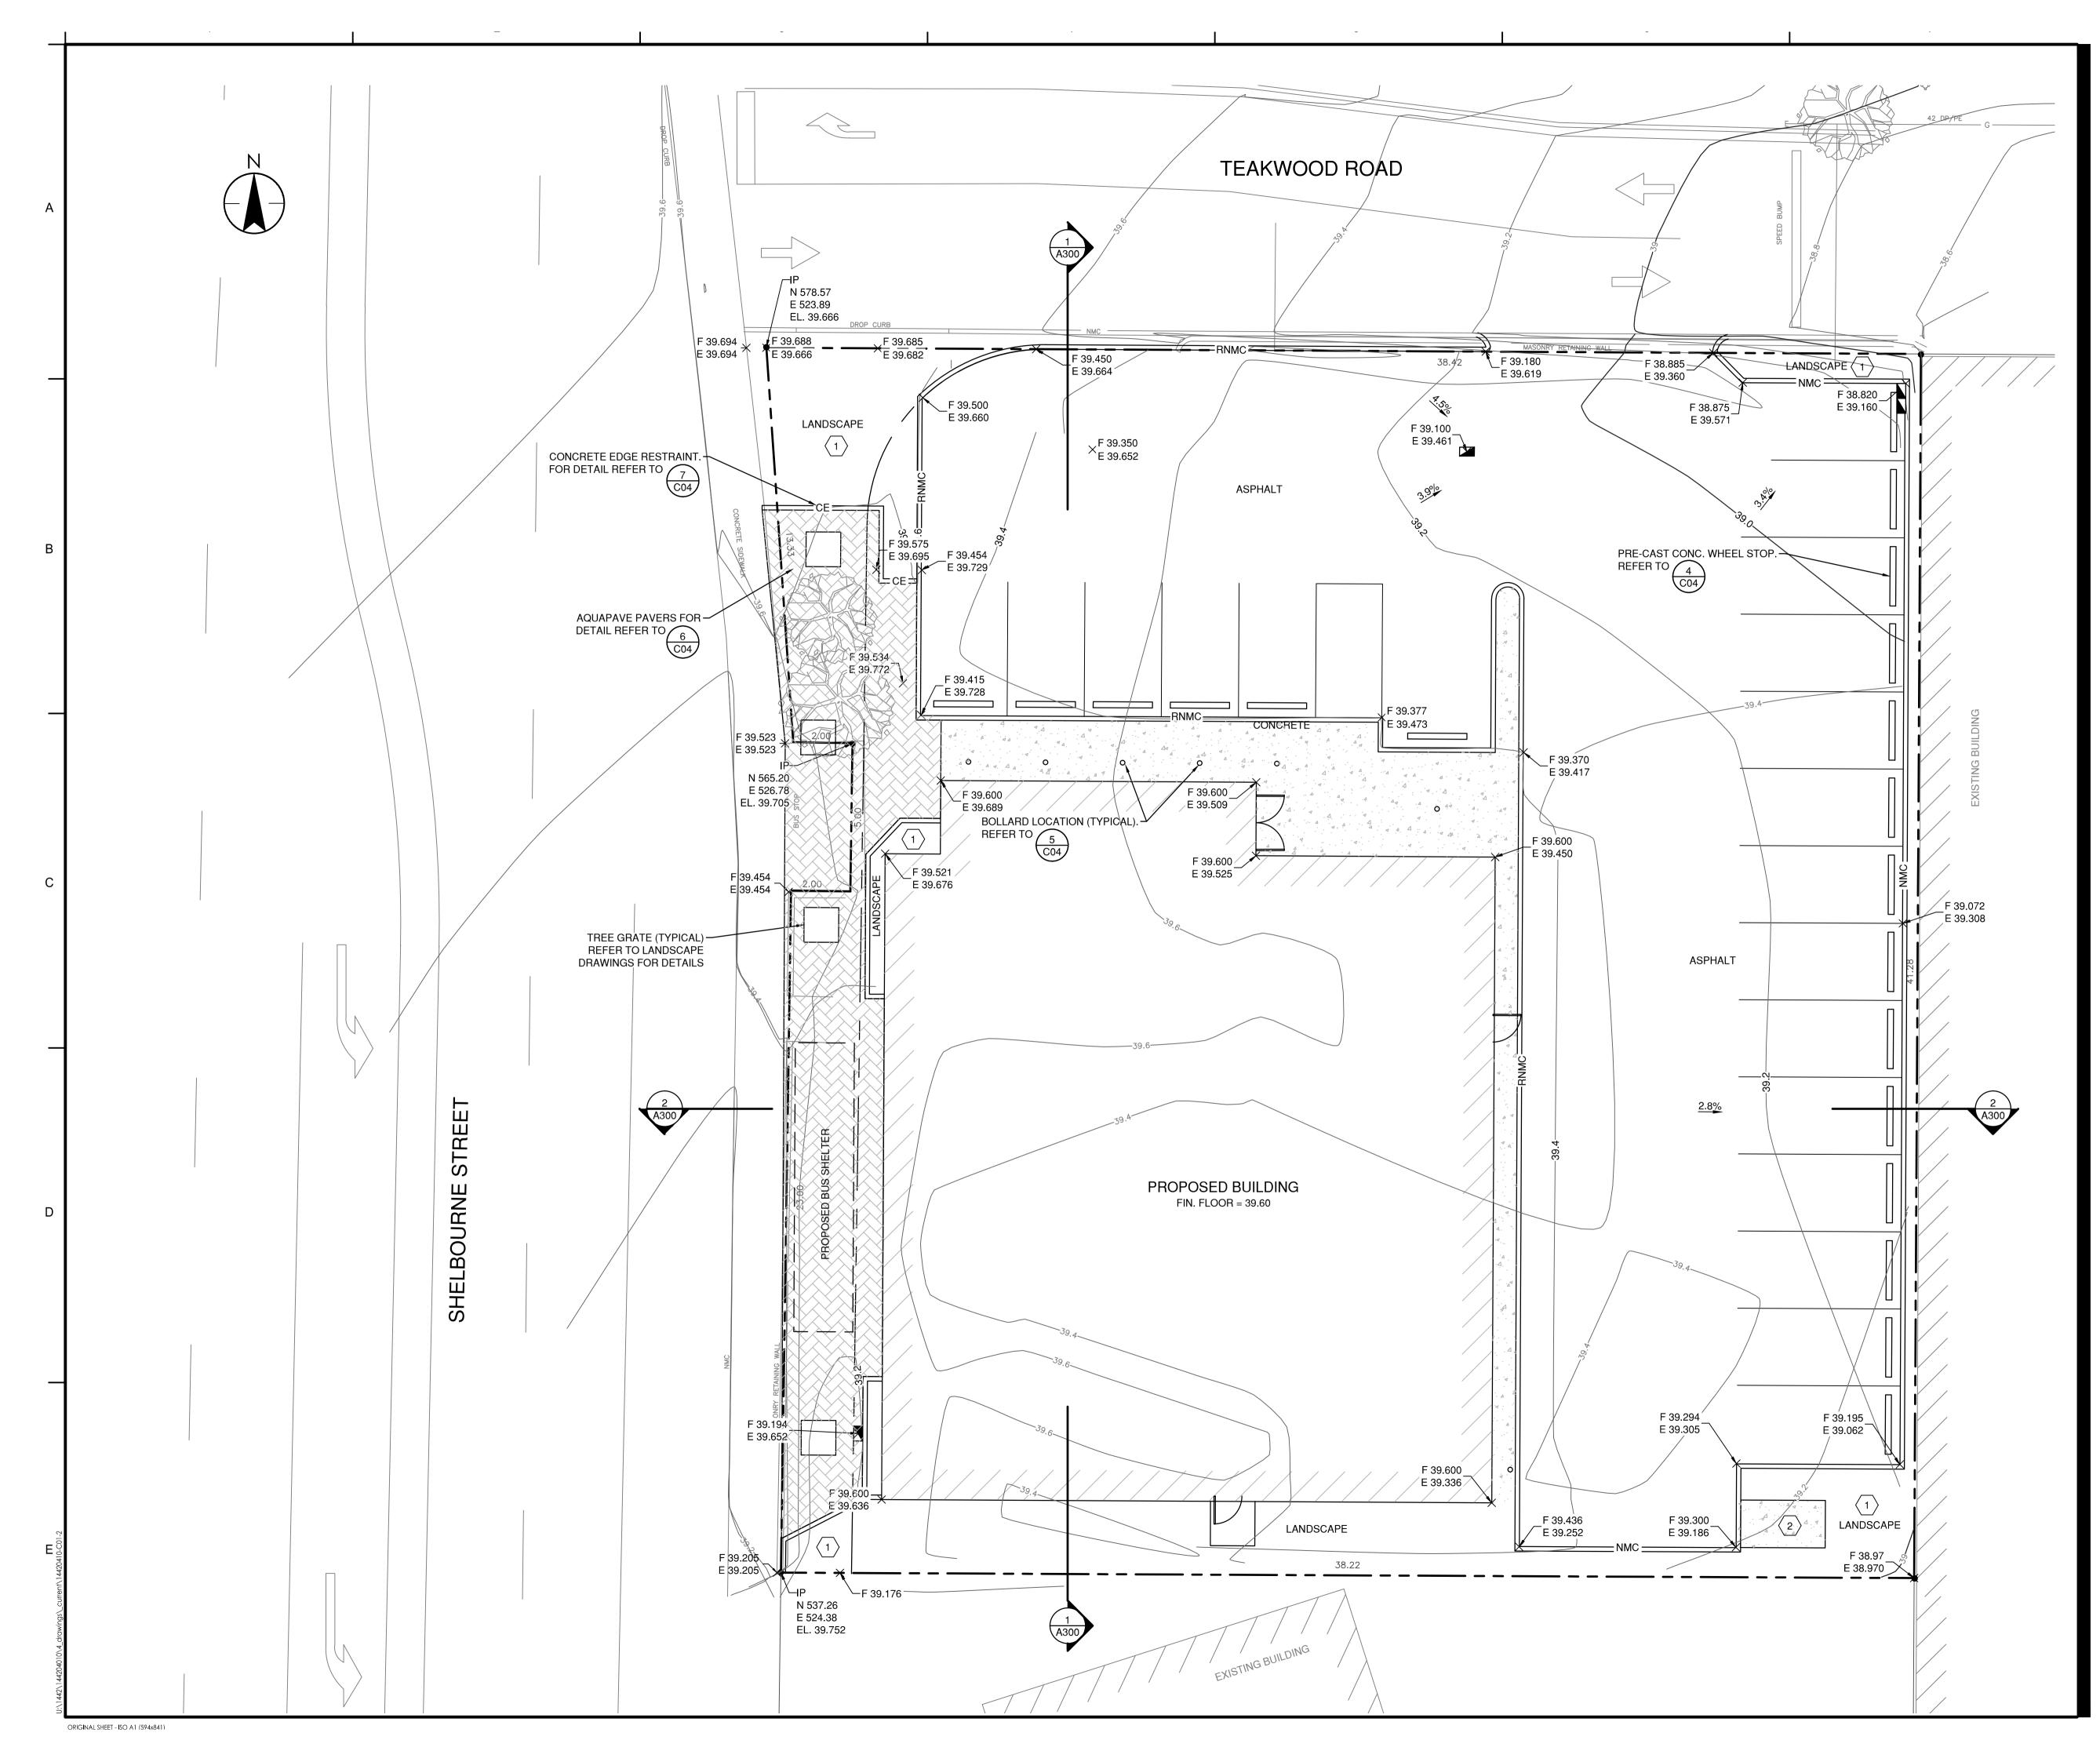

## **DRAWING LIST**

- COVER SHEET / LOCATION PLAN C01
- C02 GRADING PLAN
- SITE SERVICING C03
- C04 PROFILES AND DETAILS
- DETAILS C05
- C2.1 OFF-SITE WORKS

D

- 1. ALL ON-SITE CONSTRUCTION & MATERIALS TO BE IN ACCORDANCE WITH THESE DRAWINGS, THE CURRENT EDITION OF THE BC PLUMBING CODE AND TECHNICAL SECTIONS OF THE 2014 MASTER MUNICIPAL CONSTRUCTION DOCUMENTS (MMCD)
- PERMIT TO CONSTRUCT WORKS ON MUNICIPAL ROAD ALLOWANCE AND/OR MUNICIPAL RIGHT-OF-WAY MUST BE OBTAINED FROM THE DISTRICT OF 2. SAANICH ENGINEERING DEPARTMENT BEFORE WORKS COMMENCE.
- 3. A PERMIT TO CONSTRUCT WORKS UNDER OR ADJACENT TO BOULEVARD OR BY-LAW PROTECTED TREES MUST BE OBTAINED FROM SAANICH PARKS DEPARTMENT BEFORE WORKS COMMENCE.
- 4. EXISTING SERVICES MUST BE EXPOSED AT CROSSING POINTS BEFORE CONSTRUCTION.
- ALL CONNECTIONS/SERVICES PROVIDED BY MUNICIPAL CREWS WILL BE COMPLETED AT THE APPLICANT'S EXPENSE FOR THE ESTIMATE AMOUNT 5. OR THE APPLICABLE FIXED FEE.
- SURVEY LAYOUT BY CONTRACTOR. STANTEC WILL PROVIDE A DIGITAL DRAWING FILE TO THE CONTRACTOR'S SURVEYOR FOR LAYOUT
- THE CONTRACTOR SHALL REQUEST INSPECTIONS A MINIMUM 24 HOURS PRIOR TO BEING REQUIRED AND ONLY AFTER THEY HAVE SATISFIED THEMSELVES THAT NO DEFICIENCIES EXIST. REINSPECTIONS SHALL BE AT THE CONTRACTOR'S EXPENSE.
- 8. CAUTION: CONTACT BC 1 CALL AT 1-800-474-6886 AT LEAST 48 HOURS IN ADVANCE OF EXCAVATIONS FOR LOCATION OF GAS MAINS AND SERVICES.
- 9. REFER TO LANDSCAPE DRAWINGS FOR ALL PLANTING, SOFT SURFACE AND BRICK PAVER PATTERN AND COLOUR DETAILS.
- 10. STORMWATER MANAGEMENT PLAN TO MEET OR EXCEED SAANICH BYLAWS.
- 11. ALL ON-SITE WATER WORKS TO BE TESTED AND DISINFECTED TO CURRENT AWWA STANDARDS PRIOR TO CONNECTION TO MUNICIPAL SYSTEM.
- 12. BASE TOPOGRAPHIC AND LEGAL DATA PROVIDED BY WEY MAYENBURG LAND SURVEYING INC., LAND SURVEYOR DRAWING DATED March 11, 2016. STANTEC ASSUMES NO RESPONSIBILITY FOR ACCURACY.
- 13. ELEVATIONS ARE GEODETIC BASED ON MUNICIPALITY OF SAANICH INTEGRATED SURVEY MONUMENT 87H2530 (ELEV=38.665m)
- 14. CONTOURS ARE 0.5m INTERVAL.
- 15. EXISTING UNDERGROUND SERVICE DATA DERIVED FROM SURVEY DATA AND SERVICE PLATES FROM DISTRICT OF SAANICH. STANTEC DOES NOT WARRANT THE ACCURACY OF SHOWN RECORD INFORMATION. THE CONTRACTOR SHALL SATISFY THEMSELVES BY CONDUCTING CAREFUL EXCAVATIONS AND EXPLORATORY WORKS TO LOCATE EXISTING UTILITIES, AND IMMEDIATELY NOTIFY ENGINEER OF DISCREPANCIES FOUND.
- 16. ALL 100mmØ WATERMAINS TO BE SERIES C900 PVC RATED FOR POTABLE WATER USE.
- 17. ALL SANITARY AND STORM PIPING TO BE SDR35 PVC.
- 18. STORM AND SANITARY CLEANOUTS TO BE INSTALLED AT INTERVALS AND LOCATIONS AS SPECIFIED IN THE BC PLUMBING CODE.
- 19. ALL ELEVATIONS AND GRADES SHOWN ARE IN METERS
- 20. MAINTENANCE OF STORMWATER FACILITIES MUST BE PERFORMED PER THE MANUFACTURERS SPECIFICATIONS AND THE MUNICIPALITY ADVISED ANNUALLY THAT THE REQUIRED MAINTENANCE HAS BEEN PERFORMED. A MAINTENANCE BOND OR SURETY EQUIVALENT TO THREE YEARS MAINTENANCE SERVICE MUST BE PROVIDED TO THE MUNICIPALITY. AFTER THREE YEARS OF ADEQUATE MAINTENANCE THE BOND WILL BE RETURNED TO THE OWNER. IF NO MAINTENANCE IS PERFORMED THE MUNICIPALITY MAY UNDERTAKE THE WORK AND REDUCE THE MAINTENANCE BOND ACCORDINGLY, OR AFTER THE MAINTENANCE PERIOD HAS EXPIRED CHARGE, THE OWNER FOR THE COST OF THE WORK.
- 21. ALL PIPE UTILITY EXCAVATION, TRENCHING AND BACKFILLING FOR SERVICES SUCH AS, WATER, SEWER, DRAIN, GAS, ETC. TO BE PER MMCD STANDARD DRAWING G4 AND SECTION 312301.
- 22. CONTRACTOR TO PROVIDE EROSION AND SEDIMENT CONTROL (ESC) MEASURES AND SEQUENCE THE WORK AS REQUIRED TO PROVIDE CONSTRUCTION POLLUTION PREVENTION FOR BOTH WATER AND AIRBORNE SEDIMENT AND DUST EFFECTIVELY PREVENTING IT FROM LEAVING THE SITE. ESC WORKS AND PRACTICES TO BE IN ACCORDANCE WITH ALL APPLICABLE CURRENT LEED NC 2009, MUNICIPAL, FEDERAL, AND PROVINCIAL AND DEPARTMENT OF FISHERIES AND OCEANS REQUIREMENTS WHICHEVER IS MOST STRINGENT. CONTRACTOR TO EMPLOY ESC BEST MANAGEMENT PRACTICES SUCH AS BUT NOT LIMITED TO: STABILIZED CONSTRUCTION ENTRANCE, SILT FENCING, TEMPORARY STOCKPILE STABILIZATION, SEDIMENT TRAPS, STRAW AND FABRIC CHECK DAMS, CATCH BASIN DRAIN SOCKS, SEDIMENT SETTLING PONDS OR TANKS. CONTRACTOR MONITOR TO MAINTAIN THE ESC MEASURES ON A WEEKLY BASIS AT A MINIMUM AND AFTER ALL RAINFALL EVENTS, AND PROVIDE WEEKLY ESCP MAINTENANCE REPORTS AND PHOTOS TO THE SATISFACTION OF THE ARCHITECT AND CIVIL ENGINEER.
- 23. REFER TO ARCHITECTURAL DRAWING FOR BUILDING AND SITE LAYOUT DETAILS.
- 24. SERVICING REQUIREMENTS FOR HYDRO/TELEPHONE/CABLE TO BE AS PER THE RESPECTIVE UTILITY COMPANY REQUIREMENTS.

Notes

 $\langle 1 \rangle$ 

LANDSCAPED AREA - REFER TO LANDSCAPE DRAWINGS FOR PLANTER AND PLANTING DETAILS.

CONCRETE PAD FOR BIKE LOCKERS REFER TO LANDSCAPE DRAWINGS

| Revis | sion                                 | By | Appd | YYYY.MM.DD |
|-------|--------------------------------------|----|------|------------|
|       |                                      |    |      |            |
| 6 IS  | SUED FOR AMENDED DP                  | OL | AG   | 2016.09.23 |
| 5 IS  | SUED FOR TENDER                      | OL | AG   | 2016.08.30 |
| 4 IS  | SUED FOR BUILDING PERMIT APPLICATION | OL | AG   | 2016.06.03 |
| 3 IS  | SUED FOR 75% REVIEW                  |    |      | 2016.05.20 |
| 2 D   | P APP                                |    |      | 2016.05.02 |
| 1 D   | P PRE-APP                            |    |      | 2016.04.18 |
| lssue | ed                                   | By | Appd | YYYY.MM.DD |
|       |                                      |    |      |            |

Permit-Seal

Client/Project FIRST CAPITAL REALTY INC

CIBC BRANCH BUILDING

3959 SHELBOURNE ST. SAANICH, BC

Title SITE GRADING PLAN

Project No. Revision

144204010

Scale 0 Drawing No.