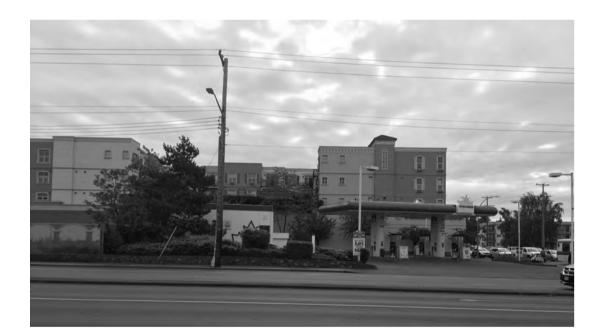

#### 2. CASE #2016/011 – 3959 Shelbourne Street (3:05 pm)

Application by Ross Roy, Stantec Architecture, for a Development Permit to construct a new 2-storey commercial building for bank use. Variances are requested.