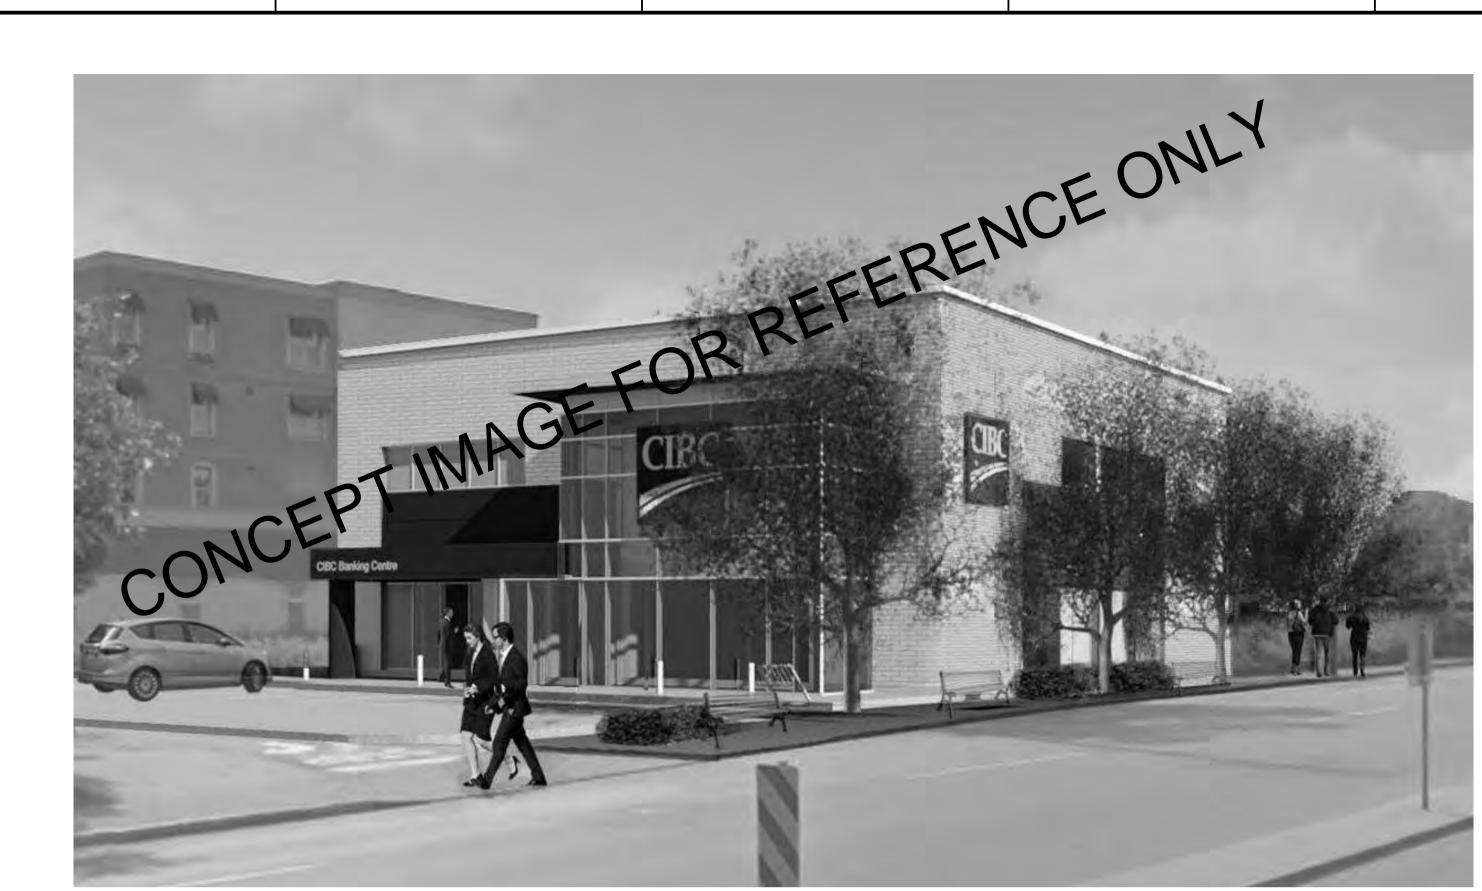

#### 2. CASE #2016/011 – 3959 Shelbourne Street (3:05 pm)

Application by Ross Roy, Stantec Architecture, for a Development Permit to construct a new 2-storey commercial building for bank use. Variances are requested.

# **CIBC BRANCH BUILDING**

3959 SHELBOURNE ST, SAANICH, BC