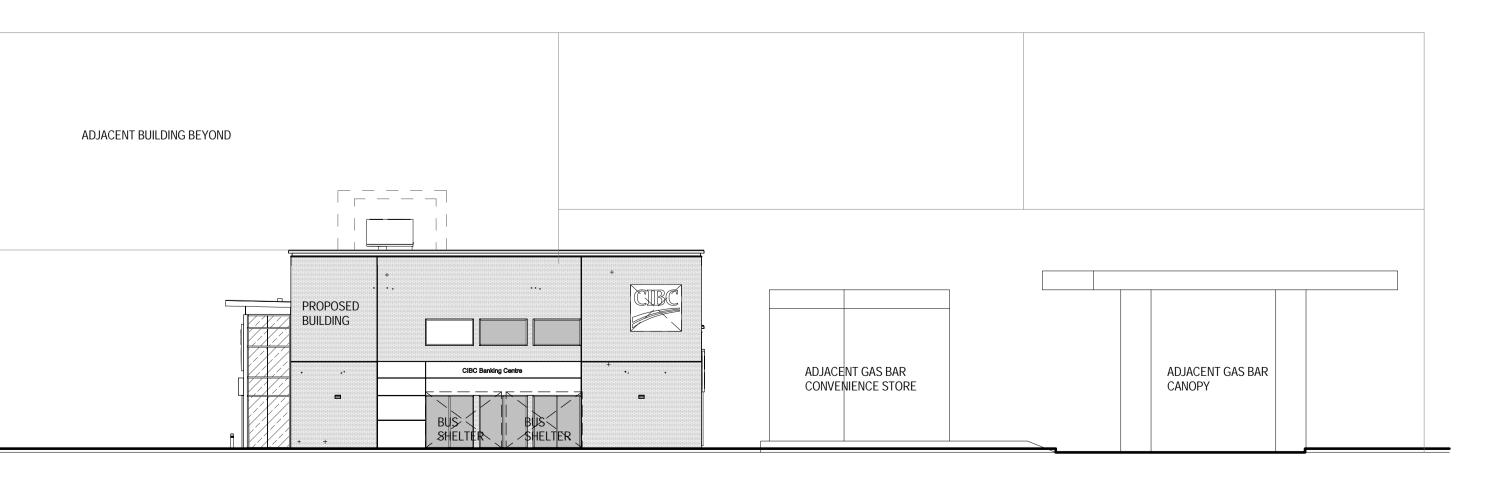

#### 2. CASE #2016/011 – 3959 Shelbourne Street (3:05 pm)

Application by Ross Roy, Stantec Architecture, for a Development Permit to construct a new 2-storey commercial building for bank use. Variances are requested.

# **CIBC BRANCH BUILDING**

3959 SHELBOURNE ST, SAANICH, BC