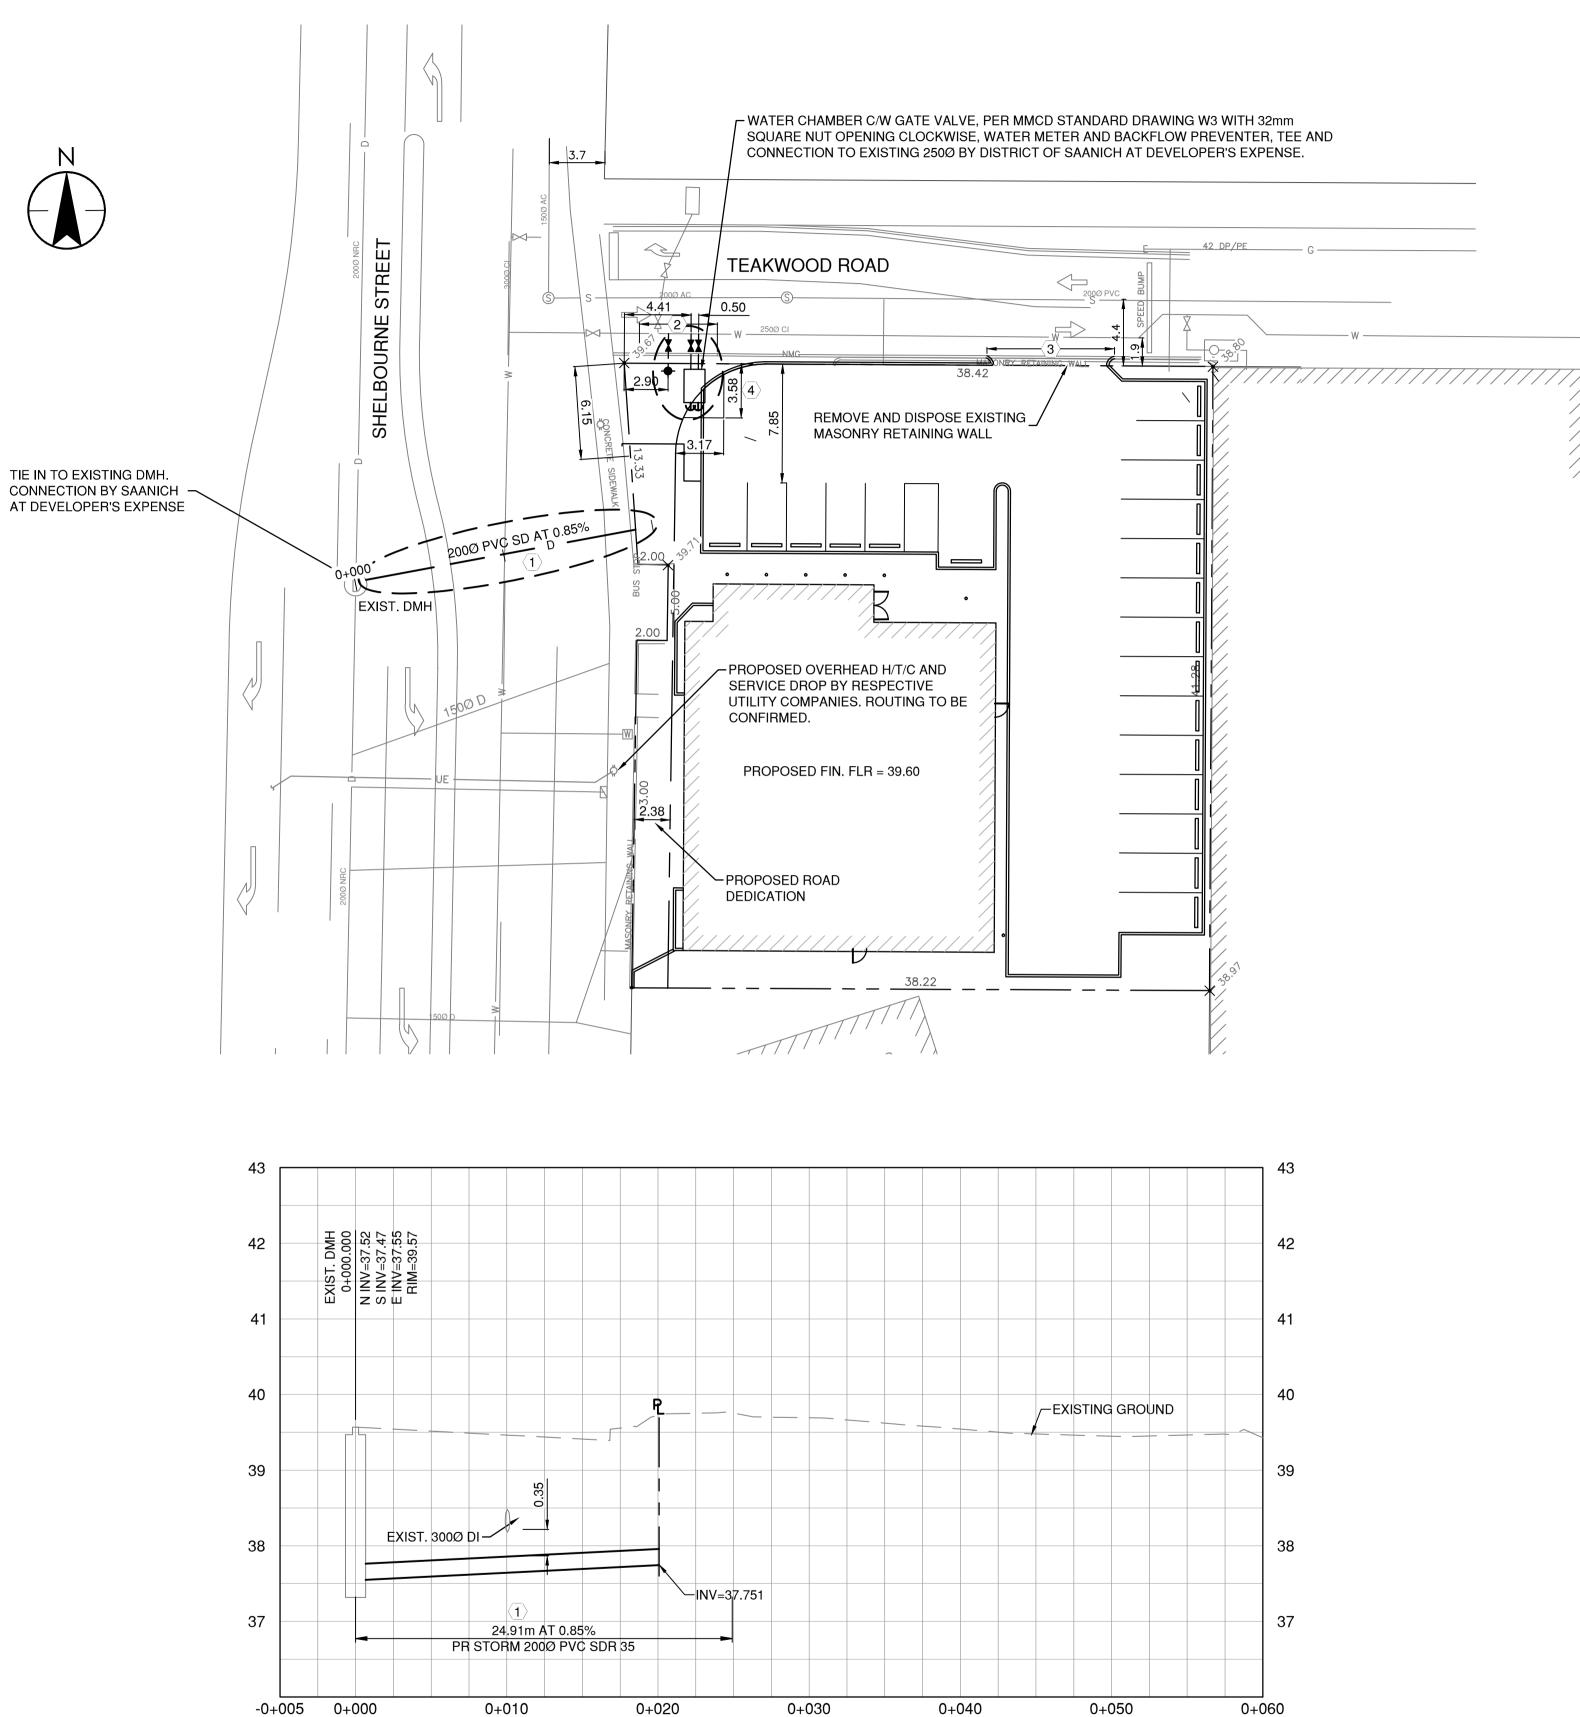

## LOCATION PLAN LOT K, BLOCK 2, SECTION 57;

VICTORIA DISTRICT PLAN 901A, EXCEPT PLAN 49121, DD C22006

## **DRAWING LIST**

- COVER SHEET / LOCATION PLAN C01
- C02 GRADING PLAN
- SITE SERVICING C03
- C04 PROFILES AND DETAILS
- DETAILS C05
- C2.1 OFF-SITE WORKS

D

- 1. ALL ON-SITE CONSTRUCTION & MATERIALS TO BE IN ACCORDANCE WITH THESE DRAWINGS, THE CURRENT EDITION OF THE BC PLUMBING CODE AND TECHNICAL SECTIONS OF THE 2014 MASTER MUNICIPAL CONSTRUCTION DOCUMENTS (MMCD)
- PERMIT TO CONSTRUCT WORKS ON MUNICIPAL ROAD ALLOWANCE AND/OR MUNICIPAL RIGHT-OF-WAY MUST BE OBTAINED FROM THE DISTRICT OF 2. SAANICH ENGINEERING DEPARTMENT BEFORE WORKS COMMENCE.
- 3. A PERMIT TO CONSTRUCT WORKS UNDER OR ADJACENT TO BOULEVARD OR BY-LAW PROTECTED TREES MUST BE OBTAINED FROM SAANICH PARKS DEPARTMENT BEFORE WORKS COMMENCE.
- 4. EXISTING SERVICES MUST BE EXPOSED AT CROSSING POINTS BEFORE CONSTRUCTION.
- ALL CONNECTIONS/SERVICES PROVIDED BY MUNICIPAL CREWS WILL BE COMPLETED AT THE APPLICANT'S EXPENSE FOR THE ESTIMATE AMOUNT 5. OR THE APPLICABLE FIXED FEE.
- SURVEY LAYOUT BY CONTRACTOR. STANTEC WILL PROVIDE A DIGITAL DRAWING FILE TO THE CONTRACTOR'S SURVEYOR FOR LAYOUT
- THE CONTRACTOR SHALL REQUEST INSPECTIONS A MINIMUM 24 HOURS PRIOR TO BEING REQUIRED AND ONLY AFTER THEY HAVE SATISFIED THEMSELVES THAT NO DEFICIENCIES EXIST. REINSPECTIONS SHALL BE AT THE CONTRACTOR'S EXPENSE.
- 8. CAUTION: CONTACT BC 1 CALL AT 1-800-474-6886 AT LEAST 48 HOURS IN ADVANCE OF EXCAVATIONS FOR LOCATION OF GAS MAINS AND SERVICES.
- 9. REFER TO LANDSCAPE DRAWINGS FOR ALL PLANTING, SOFT SURFACE AND BRICK PAVER PATTERN AND COLOUR DETAILS.
- 10. STORMWATER MANAGEMENT PLAN TO MEET OR EXCEED SAANICH BYLAWS.
- 11. ALL ON-SITE WATER WORKS TO BE TESTED AND DISINFECTED TO CURRENT AWWA STANDARDS PRIOR TO CONNECTION TO MUNICIPAL SYSTEM.
- 12. BASE TOPOGRAPHIC AND LEGAL DATA PROVIDED BY WEY MAYENBURG LAND SURVEYING INC., LAND SURVEYOR DRAWING DATED March 11, 2016. STANTEC ASSUMES NO RESPONSIBILITY FOR ACCURACY.
- 13. ELEVATIONS ARE GEODETIC BASED ON MUNICIPALITY OF SAANICH INTEGRATED SURVEY MONUMENT 87H2530 (ELEV=38.665m)
- 14. CONTOURS ARE 0.5m INTERVAL.
- 15. EXISTING UNDERGROUND SERVICE DATA DERIVED FROM SURVEY DATA AND SERVICE PLATES FROM DISTRICT OF SAANICH. STANTEC DOES NOT WARRANT THE ACCURACY OF SHOWN RECORD INFORMATION. THE CONTRACTOR SHALL SATISFY THEMSELVES BY CONDUCTING CAREFUL EXCAVATIONS AND EXPLORATORY WORKS TO LOCATE EXISTING UTILITIES, AND IMMEDIATELY NOTIFY ENGINEER OF DISCREPANCIES FOUND.
- 16. ALL 100mmØ WATERMAINS TO BE SERIES C900 PVC RATED FOR POTABLE WATER USE.
- 17. ALL SANITARY AND STORM PIPING TO BE SDR35 PVC.
- 18. STORM AND SANITARY CLEANOUTS TO BE INSTALLED AT INTERVALS AND LOCATIONS AS SPECIFIED IN THE BC PLUMBING CODE.
- 19. ALL ELEVATIONS AND GRADES SHOWN ARE IN METERS
- 20. MAINTENANCE OF STORMWATER FACILITIES MUST BE PERFORMED PER THE MANUFACTURERS SPECIFICATIONS AND THE MUNICIPALITY ADVISED ANNUALLY THAT THE REQUIRED MAINTENANCE HAS BEEN PERFORMED. A MAINTENANCE BOND OR SURETY EQUIVALENT TO THREE YEARS MAINTENANCE SERVICE MUST BE PROVIDED TO THE MUNICIPALITY. AFTER THREE YEARS OF ADEQUATE MAINTENANCE THE BOND WILL BE RETURNED TO THE OWNER. IF NO MAINTENANCE IS PERFORMED THE MUNICIPALITY MAY UNDERTAKE THE WORK AND REDUCE THE MAINTENANCE BOND ACCORDINGLY, OR AFTER THE MAINTENANCE PERIOD HAS EXPIRED CHARGE, THE OWNER FOR THE COST OF THE WORK.
- 21. ALL PIPE UTILITY EXCAVATION, TRENCHING AND BACKFILLING FOR SERVICES SUCH AS, WATER, SEWER, DRAIN, GAS, ETC. TO BE PER MMCD STANDARD DRAWING G4 AND SECTION 312301.
- 22. CONTRACTOR TO PROVIDE EROSION AND SEDIMENT CONTROL (ESC) MEASURES AND SEQUENCE THE WORK AS REQUIRED TO PROVIDE CONSTRUCTION POLLUTION PREVENTION FOR BOTH WATER AND AIRBORNE SEDIMENT AND DUST EFFECTIVELY PREVENTING IT FROM LEAVING THE SITE. ESC WORKS AND PRACTICES TO BE IN ACCORDANCE WITH ALL APPLICABLE CURRENT LEED NC 2009, MUNICIPAL, FEDERAL, AND PROVINCIAL AND DEPARTMENT OF FISHERIES AND OCEANS REQUIREMENTS WHICHEVER IS MOST STRINGENT. CONTRACTOR TO EMPLOY ESC BEST MANAGEMENT PRACTICES SUCH AS BUT NOT LIMITED TO: STABILIZED CONSTRUCTION ENTRANCE, SILT FENCING, TEMPORARY STOCKPILE STABILIZATION, SEDIMENT TRAPS, STRAW AND FABRIC CHECK DAMS, CATCH BASIN DRAIN SOCKS, SEDIMENT SETTLING PONDS OR TANKS. CONTRACTOR MONITOR TO MAINTAIN THE ESC MEASURES ON A WEEKLY BASIS AT A MINIMUM AND AFTER ALL RAINFALL EVENTS, AND PROVIDE WEEKLY ESCP MAINTENANCE REPORTS AND PHOTOS TO THE SATISFACTION OF THE ARCHITECT AND CIVIL ENGINEER.
- 23. REFER TO ARCHITECTURAL DRAWING FOR BUILDING AND SITE LAYOUT DETAILS.
- 24. SERVICING REQUIREMENTS FOR HYDRO/TELEPHONE/CABLE TO BE AS PER THE RESPECTIVE UTILITY COMPANY REQUIREMENTS.