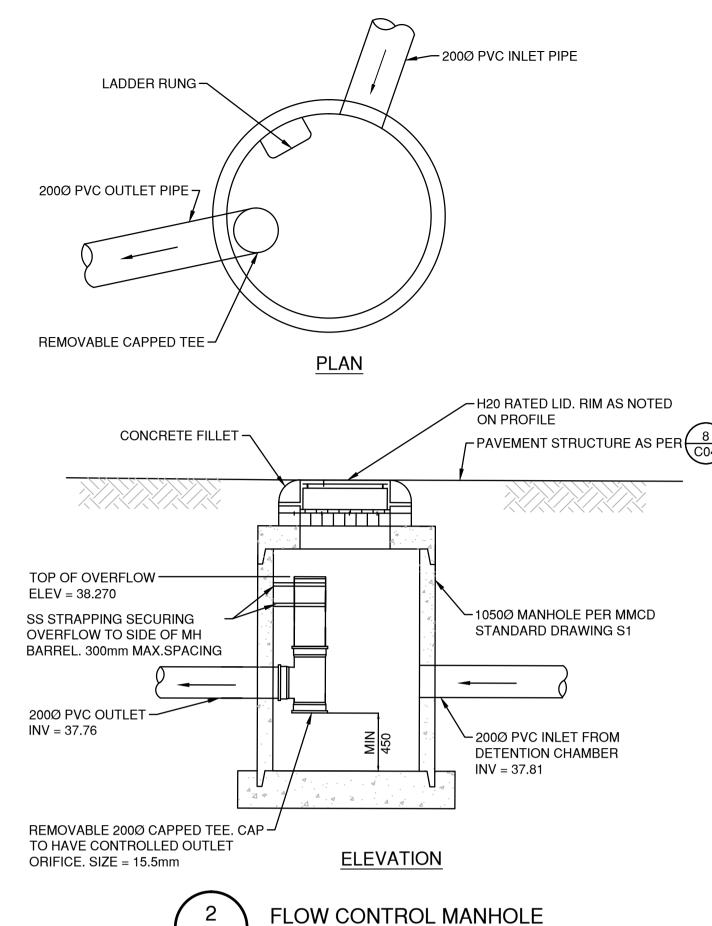

## **DRAWING LIST**

- COVER SHEET / LOCATION PLAN C01
- C02 GRADING PLAN
- SITE SERVICING C03
- C04 PROFILES AND DETAILS
- DETAILS C05
- C2.1 OFF-SITE WORKS

D

- 1. ALL ON-SITE CONSTRUCTION & MATERIALS TO BE IN ACCORDANCE WITH THESE DRAWINGS, THE CURRENT EDITION OF THE BC PLUMBING CODE AND TECHNICAL SECTIONS OF THE 2014 MASTER MUNICIPAL CONSTRUCTION DOCUMENTS (MMCD)
- PERMIT TO CONSTRUCT WORKS ON MUNICIPAL ROAD ALLOWANCE AND/OR MUNICIPAL RIGHT-OF-WAY MUST BE OBTAINED FROM THE DISTRICT OF 2. SAANICH ENGINEERING DEPARTMENT BEFORE WORKS COMMENCE.
- 3. A PERMIT TO CONSTRUCT WORKS UNDER OR ADJACENT TO BOULEVARD OR BY-LAW PROTECTED TREES MUST BE OBTAINED FROM SAANICH PARKS DEPARTMENT BEFORE WORKS COMMENCE.
- 4. EXISTING SERVICES MUST BE EXPOSED AT CROSSING POINTS BEFORE CONSTRUCTION.
- ALL CONNECTIONS/SERVICES PROVIDED BY MUNICIPAL CREWS WILL BE COMPLETED AT THE APPLICANT'S EXPENSE FOR THE ESTIMATE AMOUNT 5. OR THE APPLICABLE FIXED FEE.
- SURVEY LAYOUT BY CONTRACTOR. STANTEC WILL PROVIDE A DIGITAL DRAWING FILE TO THE CONTRACTOR'S SURVEYOR FOR LAYOUT
- THE CONTRACTOR SHALL REQUEST INSPECTIONS A MINIMUM 24 HOURS PRIOR TO BEING REQUIRED AND ONLY AFTER THEY HAVE SATISFIED THEMSELVES THAT NO DEFICIENCIES EXIST. REINSPECTIONS SHALL BE AT THE CONTRACTOR'S EXPENSE.
- 8. CAUTION: CONTACT BC 1 CALL AT 1-800-474-6886 AT LEAST 48 HOURS IN ADVANCE OF EXCAVATIONS FOR LOCATION OF GAS MAINS AND SERVICES.
- 9. REFER TO LANDSCAPE DRAWINGS FOR ALL PLANTING, SOFT SURFACE AND BRICK PAVER PATTERN AND COLOUR DETAILS.
- 10. STORMWATER MANAGEMENT PLAN TO MEET OR EXCEED SAANICH BYLAWS.
- 11. ALL ON-SITE WATER WORKS TO BE TESTED AND DISINFECTED TO CURRENT AWWA STANDARDS PRIOR TO CONNECTION TO MUNICIPAL SYSTEM.
- 12. BASE TOPOGRAPHIC AND LEGAL DATA PROVIDED BY WEY MAYENBURG LAND SURVEYING INC., LAND SURVEYOR DRAWING DATED March 11, 2016. STANTEC ASSUMES NO RESPONSIBILITY FOR ACCURACY.
- 13. ELEVATIONS ARE GEODETIC BASED ON MUNICIPALITY OF SAANICH INTEGRATED SURVEY MONUMENT 87H2530 (ELEV=38.665m)
- 14. CONTOURS ARE 0.5m INTERVAL.
- 15. EXISTING UNDERGROUND SERVICE DATA DERIVED FROM SURVEY DATA AND SERVICE PLATES FROM DISTRICT OF SAANICH. STANTEC DOES NOT WARRANT THE ACCURACY OF SHOWN RECORD INFORMATION. THE CONTRACTOR SHALL SATISFY THEMSELVES BY CONDUCTING CAREFUL EXCAVATIONS AND EXPLORATORY WORKS TO LOCATE EXISTING UTILITIES, AND IMMEDIATELY NOTIFY ENGINEER OF DISCREPANCIES FOUND.
- 16. ALL 100mmØ WATERMAINS TO BE SERIES C900 PVC RATED FOR POTABLE WATER USE.
- 17. ALL SANITARY AND STORM PIPING TO BE SDR35 PVC.
- 18. STORM AND SANITARY CLEANOUTS TO BE INSTALLED AT INTERVALS AND LOCATIONS AS SPECIFIED IN THE BC PLUMBING CODE.
- 19. ALL ELEVATIONS AND GRADES SHOWN ARE IN METERS
- 20. MAINTENANCE OF STORMWATER FACILITIES MUST BE PERFORMED PER THE MANUFACTURERS SPECIFICATIONS AND THE MUNICIPALITY ADVISED ANNUALLY THAT THE REQUIRED MAINTENANCE HAS BEEN PERFORMED. A MAINTENANCE BOND OR SURETY EQUIVALENT TO THREE YEARS MAINTENANCE SERVICE MUST BE PROVIDED TO THE MUNICIPALITY. AFTER THREE YEARS OF ADEQUATE MAINTENANCE THE BOND WILL BE RETURNED TO THE OWNER. IF NO MAINTENANCE IS PERFORMED THE MUNICIPALITY MAY UNDERTAKE THE WORK AND REDUCE THE MAINTENANCE BOND ACCORDINGLY, OR AFTER THE MAINTENANCE PERIOD HAS EXPIRED CHARGE, THE OWNER FOR THE COST OF THE WORK.
- 21. ALL PIPE UTILITY EXCAVATION, TRENCHING AND BACKFILLING FOR SERVICES SUCH AS, WATER, SEWER, DRAIN, GAS, ETC. TO BE PER MMCD STANDARD DRAWING G4 AND SECTION 312301.
- 22. CONTRACTOR TO PROVIDE EROSION AND SEDIMENT CONTROL (ESC) MEASURES AND SEQUENCE THE WORK AS REQUIRED TO PROVIDE CONSTRUCTION POLLUTION PREVENTION FOR BOTH WATER AND AIRBORNE SEDIMENT AND DUST EFFECTIVELY PREVENTING IT FROM LEAVING THE SITE. ESC WORKS AND PRACTICES TO BE IN ACCORDANCE WITH ALL APPLICABLE CURRENT LEED NC 2009, MUNICIPAL, FEDERAL, AND PROVINCIAL AND DEPARTMENT OF FISHERIES AND OCEANS REQUIREMENTS WHICHEVER IS MOST STRINGENT. CONTRACTOR TO EMPLOY ESC BEST MANAGEMENT PRACTICES SUCH AS BUT NOT LIMITED TO: STABILIZED CONSTRUCTION ENTRANCE, SILT FENCING, TEMPORARY STOCKPILE STABILIZATION, SEDIMENT TRAPS, STRAW AND FABRIC CHECK DAMS, CATCH BASIN DRAIN SOCKS, SEDIMENT SETTLING PONDS OR TANKS. CONTRACTOR MONITOR TO MAINTAIN THE ESC MEASURES ON A WEEKLY BASIS AT A MINIMUM AND AFTER ALL RAINFALL EVENTS, AND PROVIDE WEEKLY ESCP MAINTENANCE REPORTS AND PHOTOS TO THE SATISFACTION OF THE ARCHITECT AND CIVIL ENGINEER.
- 23. REFER TO ARCHITECTURAL DRAWING FOR BUILDING AND SITE LAYOUT DETAILS.
- 24. SERVICING REQUIREMENTS FOR HYDRO/TELEPHONE/CABLE TO BE AS PER THE RESPECTIVE UTILITY COMPANY REQUIREMENTS.