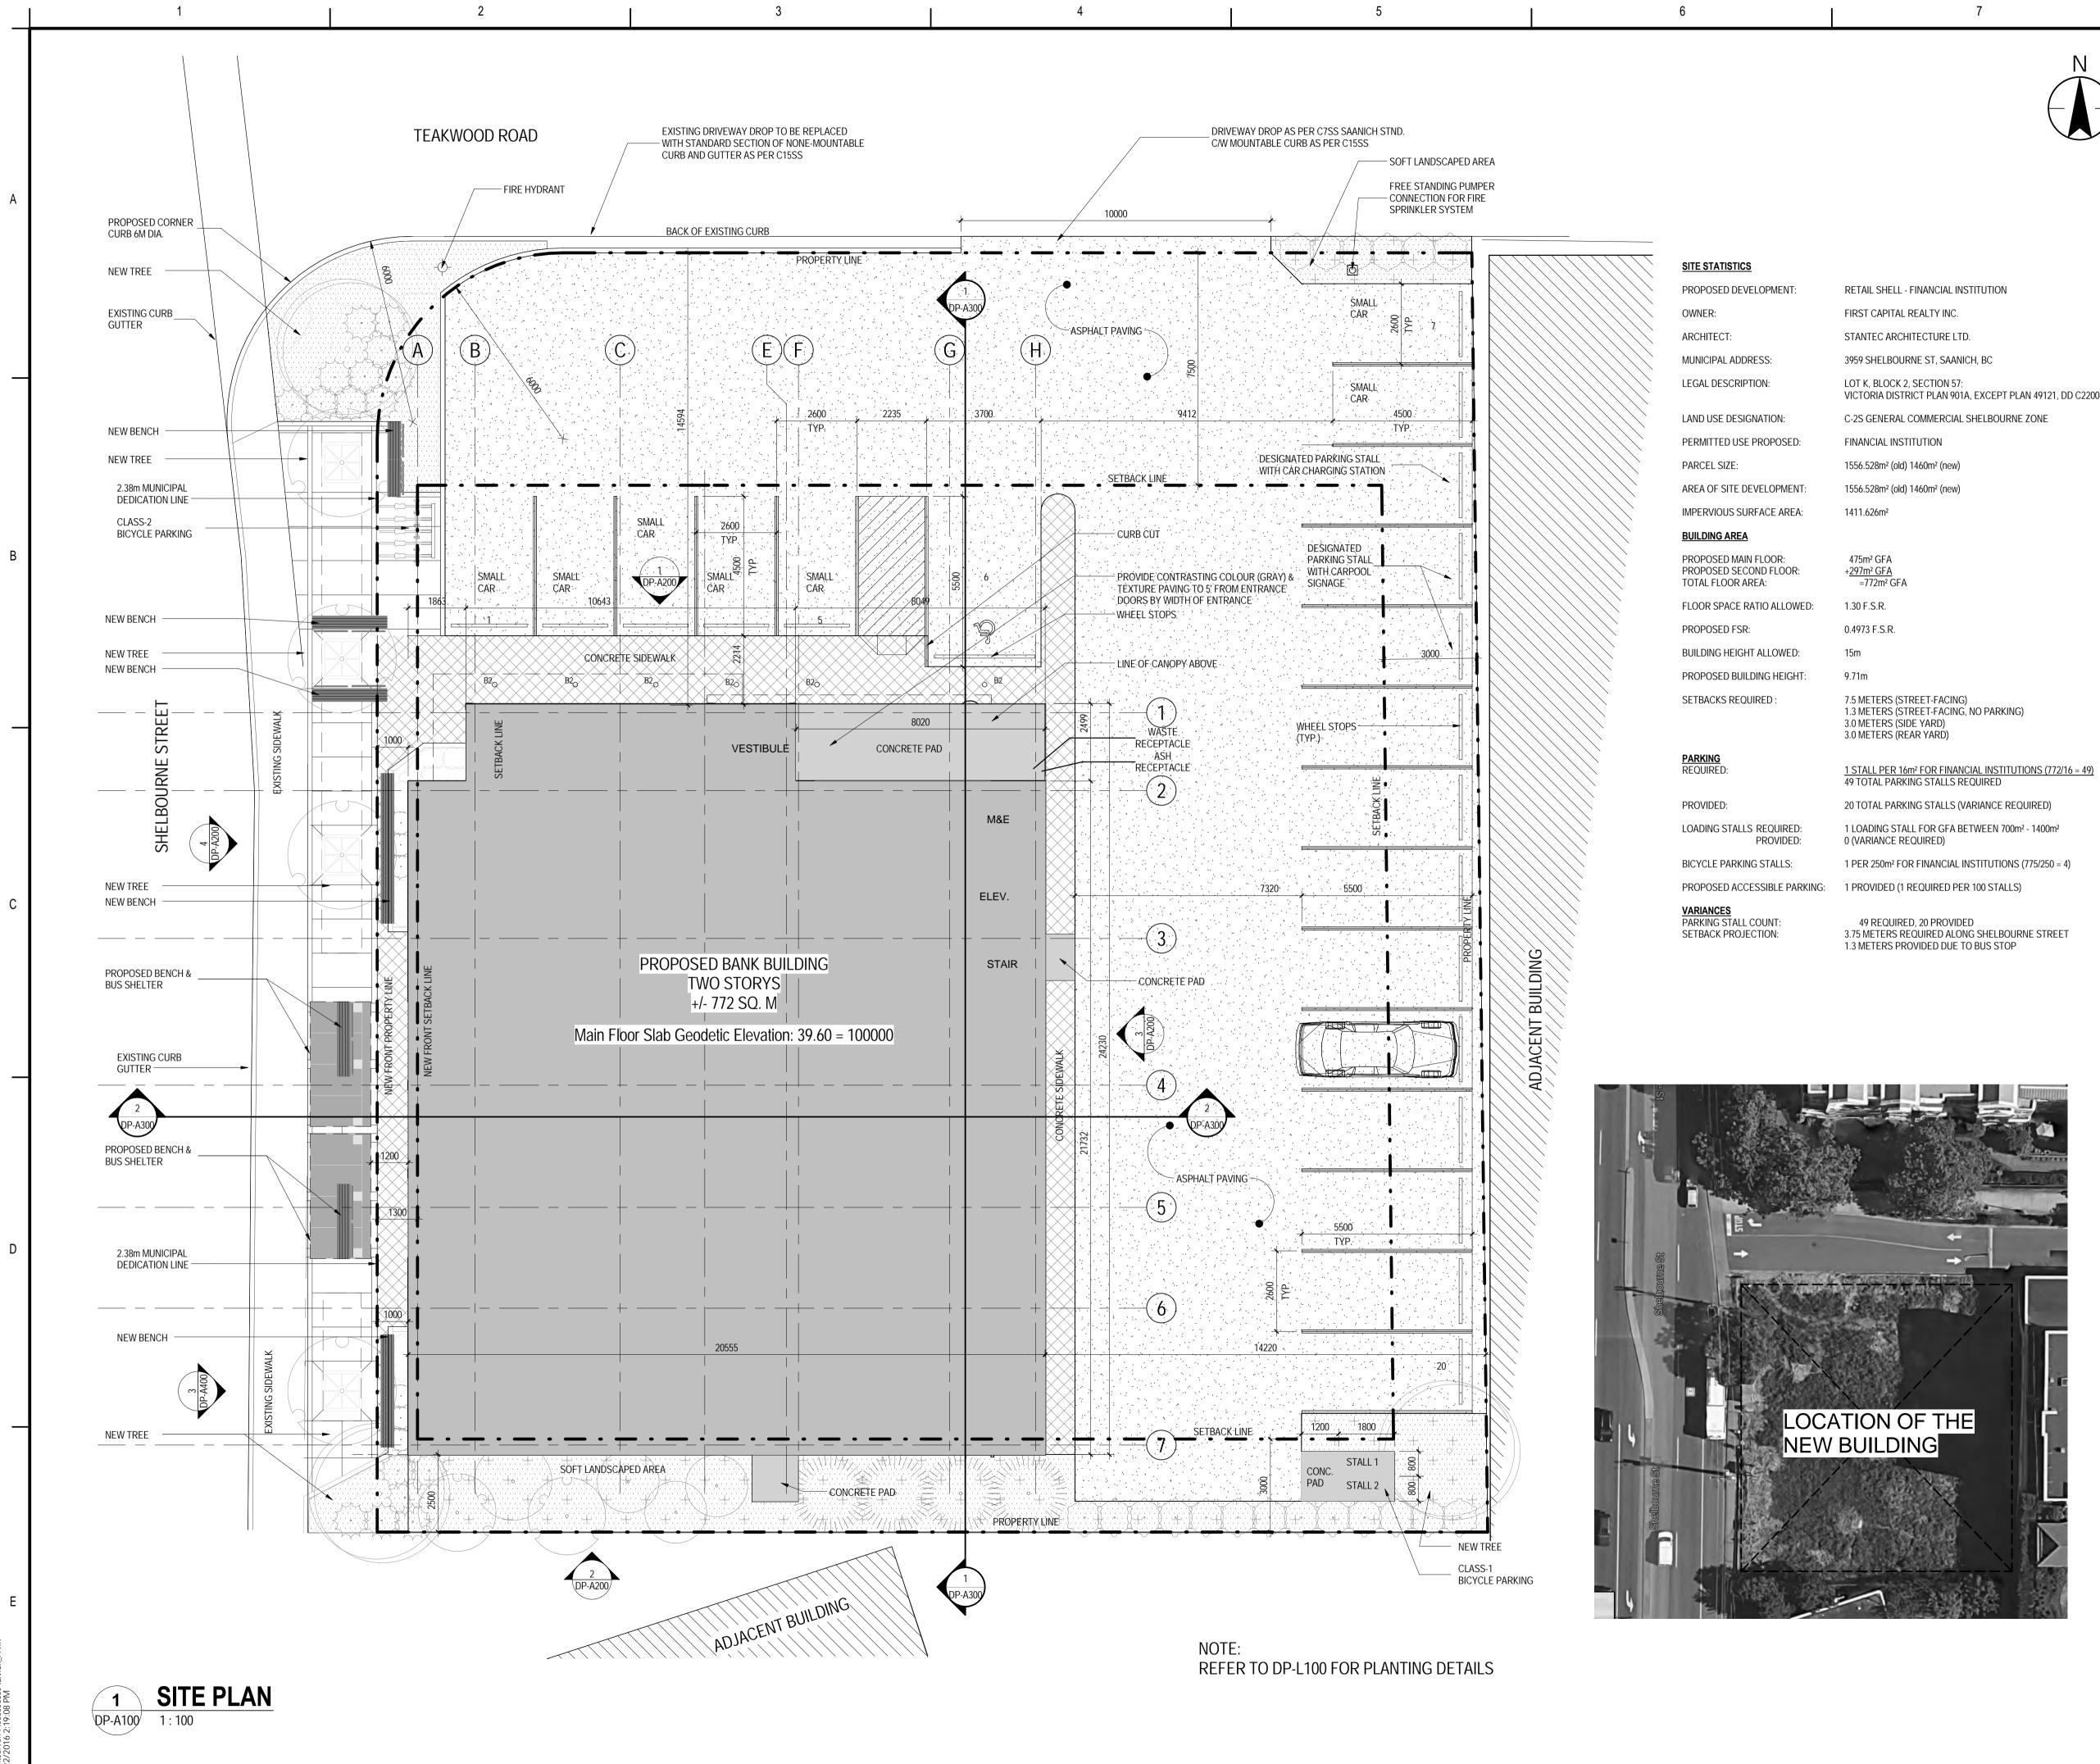

#### DP-A100 SITE PLAN DP-A110 FLOOR PLAN DP-A200 EXTERIOR ELEVATIONS

DP-A300 BUILDING SECTIONS DP-A400 PERSPECTIVE & STREETSCAPE

DRAWING INDEX-ELECTRICAL

### CIBC SAANICH BRANCH BUILDING

3959 SHELBOURNE ST, SAANICH, BC

Title SITE SURVEY

Project No. 144204010 Scale As indicated Drawing No.

**S-01** 

# **CIBC BRANCH BUILDING**

3959 SHELBOURNE ST, SAANICH, BC

## LOCATION PLAN LOT K, BLOCK 2, SECTION 57;

VICTORIA DISTRICT PLAN 901A, EXCEPT PLAN 49121, DD C22006