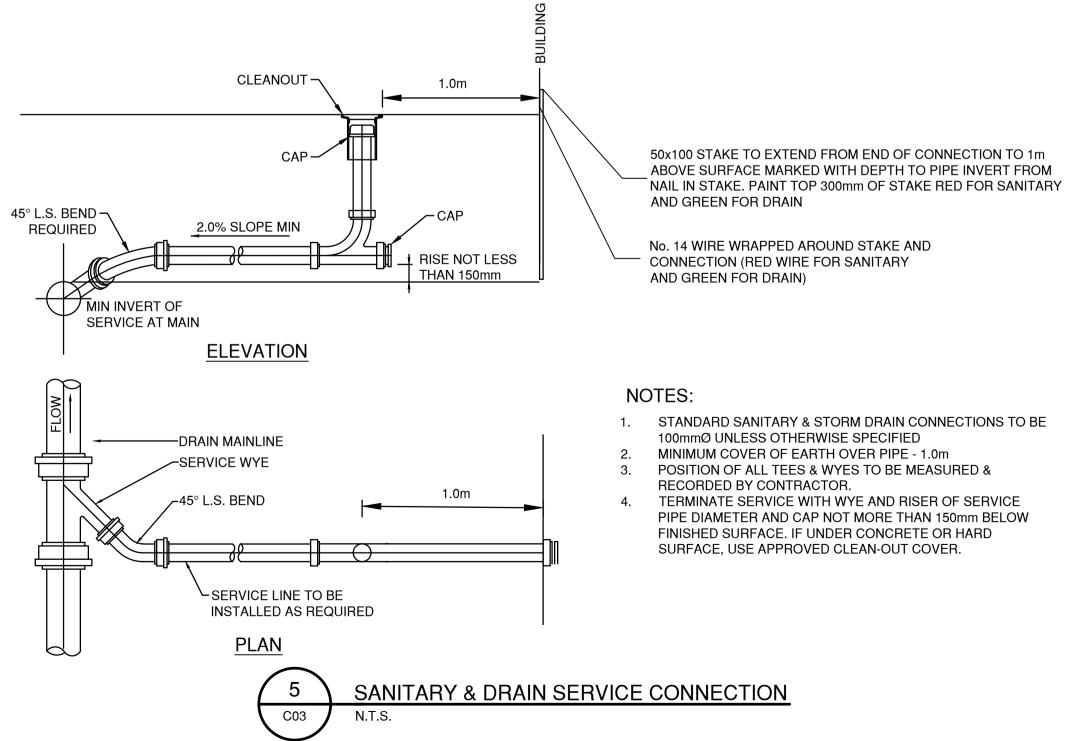

## **DRAWING LIST**

- COVER SHEET / LOCATION PLAN C01
- C02 GRADING PLAN
- SITE SERVICING C03
- C04 PROFILES AND DETAILS
- DETAILS C05
- C2.1 OFF-SITE WORKS

D

- 1. ALL ON-SITE CONSTRUCTION & MATERIALS TO BE IN ACCORDANCE WITH THESE DRAWINGS, THE CURRENT EDITION OF THE BC PLUMBING CODE AND TECHNICAL SECTIONS OF THE 2014 MASTER MUNICIPAL CONSTRUCTION DOCUMENTS (MMCD)
- PERMIT TO CONSTRUCT WORKS ON MUNICIPAL ROAD ALLOWANCE AND/OR MUNICIPAL RIGHT-OF-WAY MUST BE OBTAINED FROM THE DISTRICT OF 2. SAANICH ENGINEERING DEPARTMENT BEFORE WORKS COMMENCE.
- 3. A PERMIT TO CONSTRUCT WORKS UNDER OR ADJACENT TO BOULEVARD OR BY-LAW PROTECTED TREES MUST BE OBTAINED FROM SAANICH PARKS DEPARTMENT BEFORE WORKS COMMENCE.
- 4. EXISTING SERVICES MUST BE EXPOSED AT CROSSING POINTS BEFORE CONSTRUCTION.
- ALL CONNECTIONS/SERVICES PROVIDED BY MUNICIPAL CREWS WILL BE COMPLETED AT THE APPLICANT'S EXPENSE FOR THE ESTIMATE AMOUNT 5. OR THE APPLICABLE FIXED FEE.
- SURVEY LAYOUT BY CONTRACTOR. STANTEC WILL PROVIDE A DIGITAL DRAWING FILE TO THE CONTRACTOR'S SURVEYOR FOR LAYOUT
- THE CONTRACTOR SHALL REQUEST INSPECTIONS A MINIMUM 24 HOURS PRIOR TO BEING REQUIRED AND ONLY AFTER THEY HAVE SATISFIED THEMSELVES THAT NO DEFICIENCIES EXIST. REINSPECTIONS SHALL BE AT THE CONTRACTOR'S EXPENSE.
- 8. CAUTION: CONTACT BC 1 CALL AT 1-800-474-6886 AT LEAST 48 HOURS IN ADVANCE OF EXCAVATIONS FOR LOCATION OF GAS MAINS AND SERVICES.
- 9. REFER TO LANDSCAPE DRAWINGS FOR ALL PLANTING, SOFT SURFACE AND BRICK PAVER PATTERN AND COLOUR DETAILS.
- 10. STORMWATER MANAGEMENT PLAN TO MEET OR EXCEED SAANICH BYLAWS.
- 11. ALL ON-SITE WATER WORKS TO BE TESTED AND DISINFECTED TO CURRENT AWWA STANDARDS PRIOR TO CONNECTION TO MUNICIPAL SYSTEM.
- 12. BASE TOPOGRAPHIC AND LEGAL DATA PROVIDED BY WEY MAYENBURG LAND SURVEYING INC., LAND SURVEYOR DRAWING DATED March 11, 2016. STANTEC ASSUMES NO RESPONSIBILITY FOR ACCURACY.
- 13. ELEVATIONS ARE GEODETIC BASED ON MUNICIPALITY OF SAANICH INTEGRATED SURVEY MONUMENT 87H2530 (ELEV=38.665m)
- 14. CONTOURS ARE 0.5m INTERVAL.
- 15. EXISTING UNDERGROUND SERVICE DATA DERIVED FROM SURVEY DATA AND SERVICE PLATES FROM DISTRICT OF SAANICH. STANTEC DOES NOT WARRANT THE ACCURACY OF SHOWN RECORD INFORMATION. THE CONTRACTOR SHALL SATISFY THEMSELVES BY CONDUCTING CAREFUL EXCAVATIONS AND EXPLORATORY WORKS TO LOCATE EXISTING UTILITIES, AND IMMEDIATELY NOTIFY ENGINEER OF DISCREPANCIES FOUND.
- 16. ALL 100mmØ WATERMAINS TO BE SERIES C900 PVC RATED FOR POTABLE WATER USE.
- 17. ALL SANITARY AND STORM PIPING TO BE SDR35 PVC.
- 18. STORM AND SANITARY CLEANOUTS TO BE INSTALLED AT INTERVALS AND LOCATIONS AS SPECIFIED IN THE BC PLUMBING CODE.
- 19. ALL ELEVATIONS AND GRADES SHOWN ARE IN METERS
- 20. MAINTENANCE OF STORMWATER FACILITIES MUST BE PERFORMED PER THE MANUFACTURERS SPECIFICATIONS AND THE MUNICIPALITY ADVISED ANNUALLY THAT THE REQUIRED MAINTENANCE HAS BEEN PERFORMED. A MAINTENANCE BOND OR SURETY EQUIVALENT TO THREE YEARS MAINTENANCE SERVICE MUST BE PROVIDED TO THE MUNICIPALITY. AFTER THREE YEARS OF ADEQUATE MAINTENANCE THE BOND WILL BE RETURNED TO THE OWNER. IF NO MAINTENANCE IS PERFORMED THE MUNICIPALITY MAY UNDERTAKE THE WORK AND REDUCE THE MAINTENANCE BOND ACCORDINGLY, OR AFTER THE MAINTENANCE PERIOD HAS EXPIRED CHARGE, THE OWNER FOR THE COST OF THE WORK.
- 21. ALL PIPE UTILITY EXCAVATION, TRENCHING AND BACKFILLING FOR SERVICES SUCH AS, WATER, SEWER, DRAIN, GAS, ETC. TO BE PER MMCD STANDARD DRAWING G4 AND SECTION 312301.
- 22. CONTRACTOR TO PROVIDE EROSION AND SEDIMENT CONTROL (ESC) MEASURES AND SEQUENCE THE WORK AS REQUIRED TO PROVIDE CONSTRUCTION POLLUTION PREVENTION FOR BOTH WATER AND AIRBORNE SEDIMENT AND DUST EFFECTIVELY PREVENTING IT FROM LEAVING THE SITE. ESC WORKS AND PRACTICES TO BE IN ACCORDANCE WITH ALL APPLICABLE CURRENT LEED NC 2009, MUNICIPAL, FEDERAL, AND PROVINCIAL AND DEPARTMENT OF FISHERIES AND OCEANS REQUIREMENTS WHICHEVER IS MOST STRINGENT. CONTRACTOR TO EMPLOY ESC BEST MANAGEMENT PRACTICES SUCH AS BUT NOT LIMITED TO: STABILIZED CONSTRUCTION ENTRANCE, SILT FENCING, TEMPORARY STOCKPILE STABILIZATION, SEDIMENT TRAPS, STRAW AND FABRIC CHECK DAMS, CATCH BASIN DRAIN SOCKS, SEDIMENT SETTLING PONDS OR TANKS. CONTRACTOR MONITOR TO MAINTAIN THE ESC MEASURES ON A WEEKLY BASIS AT A MINIMUM AND AFTER ALL RAINFALL EVENTS, AND PROVIDE WEEKLY ESCP MAINTENANCE REPORTS AND PHOTOS TO THE SATISFACTION OF THE ARCHITECT AND CIVIL ENGINEER.
- 23. REFER TO ARCHITECTURAL DRAWING FOR BUILDING AND SITE LAYOUT DETAILS.
- 24. SERVICING REQUIREMENTS FOR HYDRO/TELEPHONE/CABLE TO BE AS PER THE RESPECTIVE UTILITY COMPANY REQUIREMENTS.