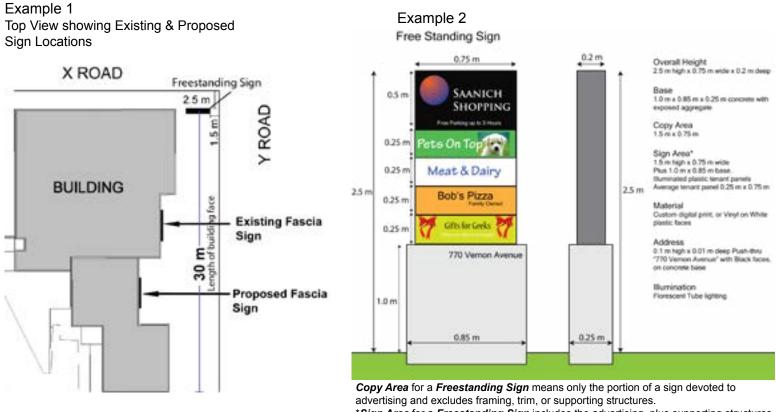

### **\*\*(2 copies of each set of plans)**\*\*

- A top-view or site plan showing the building with wall length measurements (metric) and the location of each proposed sign on the property (see below).
- □ If applying for a free standing sign, indicate the location of all existing free standing signs on the top-view plan, and the distances from property lines for the proposed new free-standing sign(s) (see below).
- □ If applying for a fascia, wall, or canopy sign, provide a drawing or photo of the entire face of the building that the sign is proposed to be located on, indicating the location of all existing and proposed signs (see below).
- □ Provide scaled drawings of each proposed sign indicating dimensions, materials, colours, and lighting. Please include measurements in metric.
- □ Fee (\$30 for each sign 0.4 m<sup>2</sup> [4.3 ft<sup>2</sup>] or smaller in area; \$60 for each sign larger than 0.4 m<sup>2</sup> but not exceeding 2 m<sup>2</sup> [21.5 ft<sup>2</sup>] in area; \$100 for each sign exceeding 2 m<sup>2</sup> [21.5 ft<sup>2</sup>] in area).