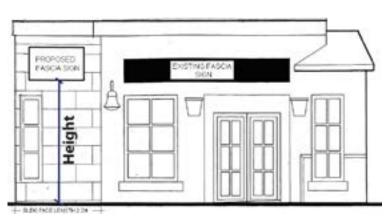

or canopy sign, provide a drawing or photo of the entire face of the building that the sign is proposed to be located on, indicating the location of all existing and proposed signs (see below).
- □ Provide scaled drawings of each proposed sign indicating dimensions, materials, colours, and lighting. Please include measurements in metric.
- □ Fee (\$30 for each sign 0.4 m<sup>2</sup> [4.3 ft<sup>2</sup>] or smaller in area; \$60 for each sign larger than 0.4 m<sup>2</sup> but not exceeding 2 m<sup>2</sup> [21.5 ft<sup>2</sup>] in area; \$100 for each sign exceeding 2 m<sup>2</sup> [21.5 ft<sup>2</sup>] in area).



\*Sign Area for a Freestanding Sign includes the advertising, plus supporting structures and trim.

### Example 3 Drawing of Building showing Existing & Proposed Sign Locations



### Example 4 Fascia Sign

Sign Area equals the entire face of a sign including the advertising surface, framing, and trim or moulding.



High performance Vinyl Graphics