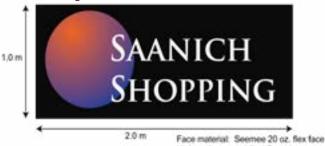

### Example 4 Fascia Sign

Sign Area equals the entire face of a sign including the advertising surface, framing, and trim or moulding.

High performance Vinyl Graphics