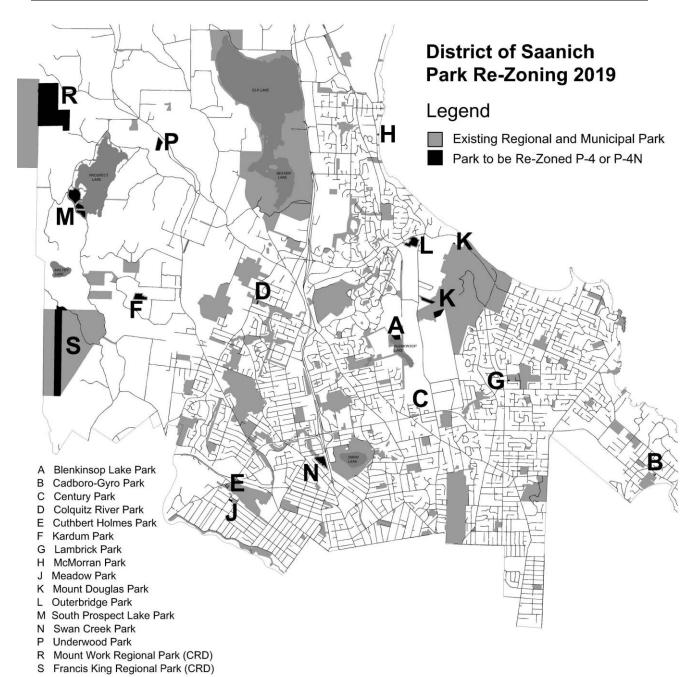

### C. ZONING BYLAW, 2003, AMENDMENT BYLAW, 2019, NO. 9573 PROPOSED REZONING OF VARIOUS PARK PROPERTIES

The intent of this proposed bylaw is to rezone the following park properties from their existing zones to the P-4 (Recreation and Open Space) Zone, P-4H (Recreation and Health Facility) Zone or the P-4N (Natural Park) Zone as shown on the following table and map:

| LEGAL (ADDRESS)                                                                                                                                                                                               | CURRENT ZONING | PROPOSED ZONING | PARCEL<br>ON MAP |
|---------------------------------------------------------------------------------------------------------------------------------------------------------------------------------------------------------------|----------------|-----------------|------------------|
| Area dedicated as Park on Plan 39062 (Century Road)                                                                                                                                                           | A-1            | P-4             | С                |
| Lot 3, Section 24, Lake District, Plan VIP69536 (1159 Royal Oak Drive)                                                                                                                                        | A-1            | P-4             | L                |
| Block A (DD 63642I), Section 24, Victoria District, Plan 306 (Seaton Street)                                                                                                                                  | A-1            | P-4             | N                |
| Lot 1, Block Z, Section 24, Victoria District, Plan 306A (3829 Belfast Avenue)                                                                                                                                | A-1            | P-4             | N                |
| Lot 2, Block Z, Section 24, Victoria District, Plan 306A (3829 Belfast Avenue)                                                                                                                                | A-1            | P-4             | N                |
| Lot 1, Sections 113, 114, 115, 116, and 117, Lake District, Plan 15374 except that Part in Plan 19499 (Munn Road)                                                                                             | A-1            | P-4             | S                |
| Lot 5, Section 51, Victoria District, Plan EPP56209 (Lochside Drive)                                                                                                                                          | A-1            | P-4N            | Α                |
| Lot 22, Section 97, Lake District, Plan 1304 (715 Lindsay Street)                                                                                                                                             | A-1            | P-4N            | D                |
| Lot A, Section 21, Victoria District, Plan 9669 (3129 Admirals Road)                                                                                                                                          | A-1            | P-4N            | Е                |
| Lot 3, Block 3, Section 21, Victoria District, Plan 1408 (751 Burke Street)                                                                                                                                   | A-1            | P-4N            | Е                |
| Block 26, Section 20, Lake District, Amended Plan 1742 (310 Ivor Road)                                                                                                                                        | A-1            | P-4N            | F                |
| Block 30, Section 20, Lake District, Amended Plan 1742 (332 Ivor Road)                                                                                                                                        | A-1            | P-4N            | F                |
| Block 32, Section 20, Lake District, Amended Plan 1742 (336 Ivor Road)                                                                                                                                        | A-1            | P-4N            | F                |
| Block 33, Section 20, Lake District, Amended Plan 1742 (340 Ivor Road)                                                                                                                                        | A-1            | P-4N            | F                |
| Block 27, Section 20, Lake District, Amended Plan 1742 (4457 Mansfield Road)                                                                                                                                  | A-1            | P-4N            | F                |
| Lot 1, Section 7, Lake District, Plan VIP88779 (Blenkinsop Road)                                                                                                                                              | A-1            | P-4N            | К                |
| Area dedicated as Park on Plan VIP89243 (Blenkinsop Road)                                                                                                                                                     | A-1            | P-4N            | К                |
| Lot B, Section 73, Lake District, Plan 32486 (5160 Interurban Road)                                                                                                                                           | A-1            | P-4N            | Р                |
| Lot 1, Section 44, Victoria District, Plan 7816 (3895 Cadboro Bay Road)                                                                                                                                       | RS-10          | P-4             | В                |
| Lot 1, Section 53, Victoria District, Plan 18423 (4111 Torquay Drive)                                                                                                                                         | RS-6           | P-4H            | G                |
| Lot C, Section 30, Lake District, Plan 32721 (5099 Cordova Bay Road)                                                                                                                                          | RS-18          | P-4             | Н                |
| Lot 40, Section 21, Victoria District, Plan 990 (3041 Austin Avenue)                                                                                                                                          | RS-6           | P-4             | J                |
| Lot A, Block Y, Section 24, Victoria District, Plan 306A (Seaton Street)                                                                                                                                      | RS-6           | P-4             | N                |
| That part of Lot 4, Block Y, Section 24, Victoria District, Plan 306A lying to the South East of the Productions North Easterly of the North West Boundary of Lot 10 in the said Block Y (3904 Seaton Street) | RS-6           | P-4             | N                |
| Lot 1, Block 4, Section 24, Lake District, Plan 1278A (Westbank Street)                                                                                                                                       | RS-18          | P-4N            | K                |
| Lot 2, Block 4, Section 24, Lake District, Plan 1278A (Westbank Street)                                                                                                                                       | RS-18          | P-4N            | K                |
| Area dedicated as Park on Plan VIP79331 (4705 Prospect Lake Road)                                                                                                                                             | A-4            | P-4N            | М                |
| That part of Section 129, Lake District shown outlined in Red on Plan Deposited under DD 31712l (175 Meadowbrook Road)                                                                                        | A-4            | P-4             | R                |

| That part of Section 130, Lake District shown outlined in Red on Plan Deposited under DD 31712I (175 Meadowbrook Road) | A-4 | P-4 | R |
|------------------------------------------------------------------------------------------------------------------------|-----|-----|---|
| The West ½ Section 131, Lake District, Except Parcel A (DD 197264I) thereof (175 Meadowbrook Road)                     | A-4 | P-4 | R |
| The Westerly 380 feet 5 inches of the East ½ of section 131, Lake District (175 Meadowbrook Road)                      | A-4 | P-4 | R |