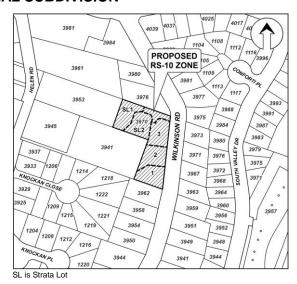

# B. ZONING BYLAW, 2003, AMENDMENT BYLAW, 2019, NO. 9574 PROPOSED REZONING FOR A RESIDENTIAL SUBDIVISION

The intent of this proposed bylaw is to rezone Lot 2, Section 16, Victoria District (Lying within Lake District), Plan 3693 (3970 WILKINSON ROAD) from the A-1 (Rural) Zone to the RS-10 (Single Family Dwelling) Zone for the purpose of subdivision to create four additional lots (five lots in total) for single family dwelling use. A COVENANT will also be considered to further regulate the use of the lands and buildings.