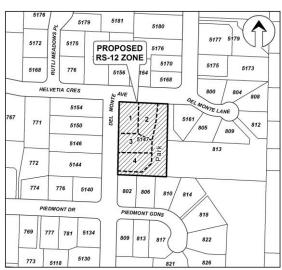

## A. ZONING BYLAW, 2003, AMENDMENT BYLAW, 2019, NO. 9575 PROPOSED REZONING FOR A RESIDENTIAL SUBDIVISION AND PARK

The intent of this proposed bylaw is to rezone Parcel A (DD 181505I) of Lots 5 and 6, Block 4, Section 45, Lake District, Plan 1522 **(5147 DEL MONTE AVENUE)** from the A-1 (Rural) Zone to the RS-12 (Single Family Dwelling) Zone for the purpose of subdivision to create three additional lots (four lots in total) for single family dwelling use and a ±1796 m² parcel to be dedicated for park. A **COVENANT** will also be considered to further regulate the use of the lands and buildings.