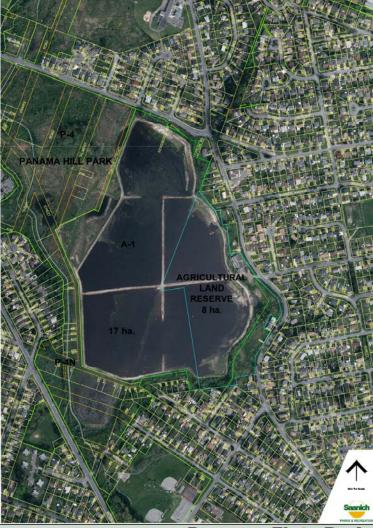

#### Saanich Parks Panama Flats Management Plan - September, 2012

Panama Flats Park 2011 Orthophoto

## A Few Park Facts:

- Existing area approx. 25 ha (8 ha in ALR)
- Current zoning is A-1 Rural.
- Purchase agreement announced in early 2011
- Title transferred to Saanich late 2011
- Previous use was for agricultural purposes
- Flats located in the Carey Local Area
- Flats located outside the urban containment boundary

#### Saanich Parks Panama Flats Management Plan - September, 2012