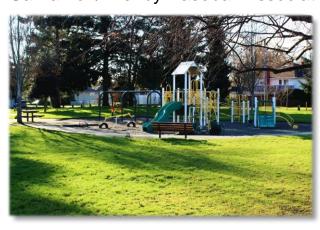

## **About the Park:**

This neighbourhood park has a great playground with a sport court. There is street parking only.

Remember to leash your dog when within 10m of the playground, and dogs are not allowed in a fenced baseball field from March 1 to October 31.