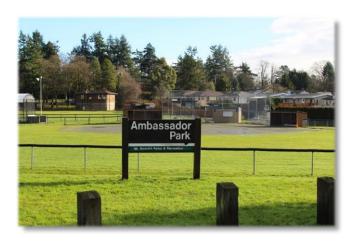

## **AMBASSADOR PARK**

Area: North Quadra

Location: Ambassador Avenue or Borden Street

Size: approx. 1.42 ha

## **About the Park:**

There are 5 baseball/softball diamonds at the park split between Lakehill Little League Baseball and Lakehill Softball and a simple playground. Remember to leash your dog when within 10m of the playground and dogs are not allowed in a fenced baseball field from March 1 to October 31.