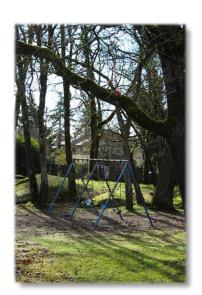

## **About the Park:**

There are 5 baseball/softball diamonds at the park split between Lakehill Little League Baseball and Lakehill Softball and a simple playground. Remember to leash your dog when within 10m of the playground and dogs are not allowed in a fenced baseball field from March 1 to October 31.