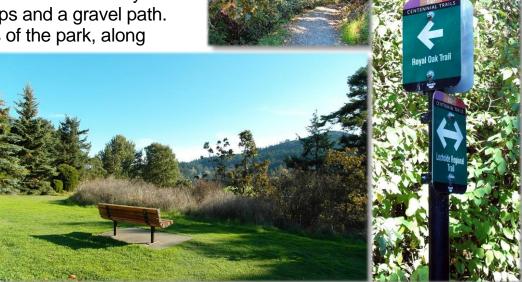

## About the Park:

The Royal Oak Trail passes through this forested neighbourhood park connecting Donwood Drive to the Lochside Trail by means of wooden steps and a gravel path. From the upper levels of the park, along

Donwood Drive, visitors can enjoy views of the Blenkinsop Valley and Mount Douglas.

Google map link: https://goo.gl/maps/YqFL27zCjfJ2

District of Saanich Parks 1040 McKenzie Ave. Victoria BC V8Z 2L4

t. 250-475-5522 / f. 250-475-5525 e. parks@saanich.ca saanich.ca