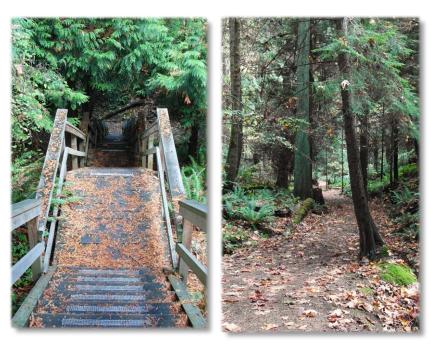

## About the Park:

This forested neighbourhood park is located in the Cordova Bay area. The park follows the typography of the ravine that follows Revans Creek. Some of the rustic trails are accessible only by long wooden staircases.

The five access points into the park are from Doumac Avenue, Piedmont Drive, Del Monte Ave, Polson Terrace or Cambriawood Terrace.

Google map link: https://goo.gl/maps/MZqBpGv1bCT2