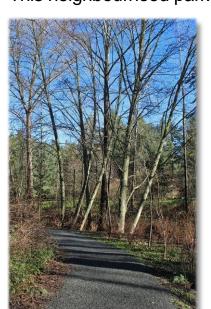

**Trails** 

**About the Park:** This neighbourhood park features a gravel walking

path, a playground, picnic tables, and open fields. The park, adjacent to Gabo Creek and associated natural surroundings, is accessible to both Broadmead and Shadywood Parks.