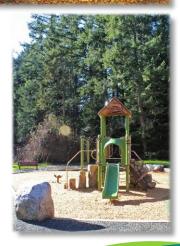

## **EMILY CARR PARK**

Area: Royal Oak

**Location:** Emily Carr Drive

Size: approx. 1.8 ha

**Amenities:** 

**Dog Restrictions** 

Green Space

Playground

**Trails** 

**About the Park:** This neighbourhood park features a gravel walking

path, a playground, picnic tables, and open fields. The park, adjacent to Gabo Creek and associated natural surroundings, is accessible to both Broadmead and Shadywood Parks.