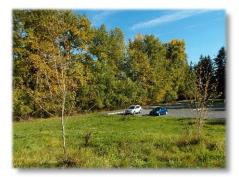

## About the Park:

Fowler Park is a grassy open field adjacent to the Lochside Trail. Park visitors often use the parking lot in this park to commence cycling on the Lochside Trail or to visit nearby Lochside Park.

Access for the parking lot is off Fowler Road.

CRD Parks in partnership with Saanich maintains a portable toilet for both park and Lochside Trail users.

Google map link: https://goo.gl/maps/SdT83CyCAoE2