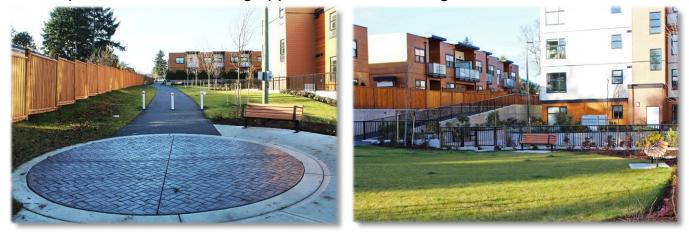

## About the Park:

Acquired through the development of the surrounding condominiums, this small neighbourhood Park has an open grassy area, benches and a paved trail linking Cedar Hill Road with Shelbourne Avenue. The trail link between these two main streets provides better walking opportunities in the neighbourhood.