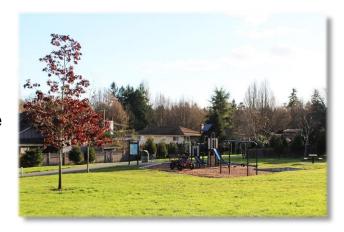

## **About the Park:**

A small neighbourhood park featuring an open field, playground, park furniture, and map sign. The park also has a trail that connects Harvest Lane with Parkside Crescent, which makes up a portion of the San Juan Greenway.

Remember to leash your dog when within 10m of the playground