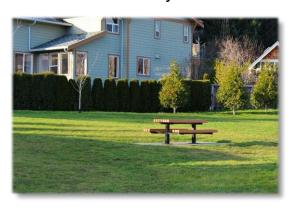

## **About the Park:**

A small neighbourhood park featuring an open field, playground, park furniture, and map sign. The park also has a trail that connects Harvest Lane with Parkside Crescent, which makes up a portion of the San Juan Greenway.