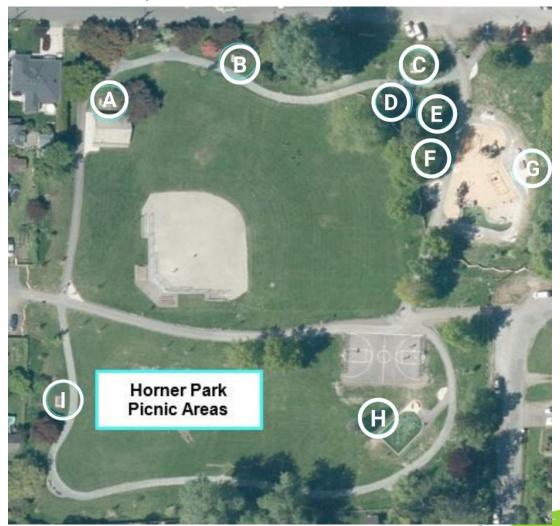

## Horner Park Picnic Areas:

There are different picnic tables available around the park. You can <u>reserve</u> <u>picnic areas through our park permit system</u>. Unreserved tables are available on a first come basis with the understanding that any reservations will be able to ask you to relocate.

Please identify which table(s), by letter, you wish to reserve when making a park permit reservation. Garbage, recycling and/or compostable materials need to be removed from the park and disposed of properly and picnic areas cleaned up after use.

Each table can sit six (6) to eight (8) comfortably and are located throughout different sections of the park.

District of Saanich Parks 1040 McKenzie Ave. Victoria BC V8Z 2L4

t. 250-475-5522 / f. 250-475-5525 e. parks@saanich.ca saanich.ca