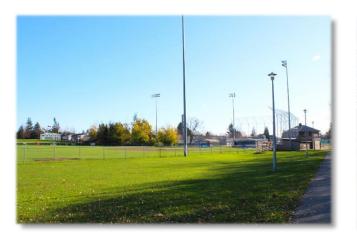

## LAMBRICK PARK

Area: Gordon Head

Location: Lambrick Way

Size: approx. 13.85 ha

## About the Park:

This large community park is home to the <u>Gordon Head Recreation Centre</u>, the <u>Gordon Head at Lambrick Park Baseball Association</u> (GHLPBA), <u>Saanich Minor</u> <u>Lacrosse</u>, <u>Victoria Mavericks Baseball</u> and the <u>Gordon Head Lawn Bowling Club</u>.