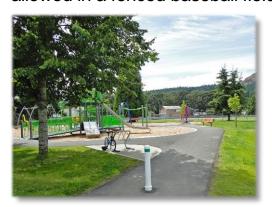

## About the Park:

This neighbourhood park is home to Gordon Head Fastball Club, an accessible playground and a single tennis court. Accessed primarily from Majestic Drive where several off street parking stalls are available and from Robinwood Drive. The Park has seasonal washrooms open May 1 to October 30.

Remember to leash your dog when within 10m of the playground and dogs are not allowed in a fenced baseball field from March 1 to October 31.

Google map link: https://goo.gl/maps/UXQXnmW4Cwo