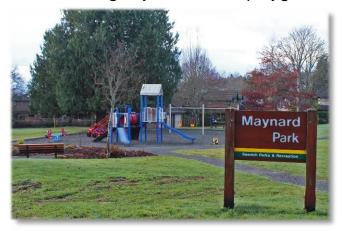

## MAYNARD PARK

Area: Cadboro Bay

**Location:** Maynard Street

Size: approx. 1.18 ha

**Amenities:** 

**Dog Restrictions** 

Playground

Hockey

## **About the Park:**

This neighbourhood park is surrounded by residential homes and provides a mix of open space, playing fields, sport court (half hockey and half basketball), playground and horticultural garden. Seasonal washrooms are available to the public in the small building adjacent to the playground.