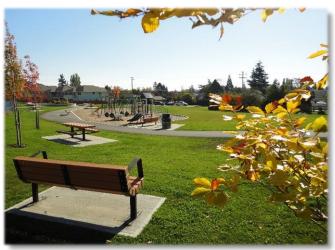

## About the Park:

Trails

This neighbourhood park is primarily open grassy fields with a playground and paved pathways that connect to the residential streets in the area. A small community led horticulture display highlights the central seating area in the park.