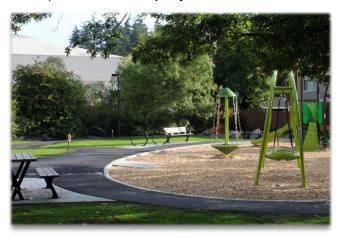

## **About the Park:**

Located off Normandy Road, this small neighbourhood park features an accessible asphalt pathway that connects to <u>Saanich Commonwealth Place</u> (SCP) over a stone bridge crossing Normandy Creek. Enjoy the playground equipment (updated 2021) and natural play trail to a sunken boat for imaginative play.