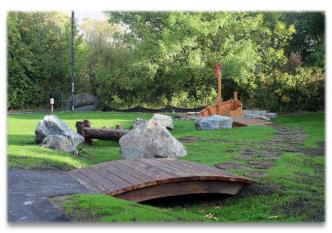

## **About the Park:**

Located off Normandy Road, this small neighbourhood park features an accessible asphalt pathway that connects to <u>Saanich Commonwealth Place</u> (SCP) over a stone bridge crossing Normandy Creek. Enjoy the playground equipment (updated 2021) and natural play trail to a sunken boat for imaginative play.