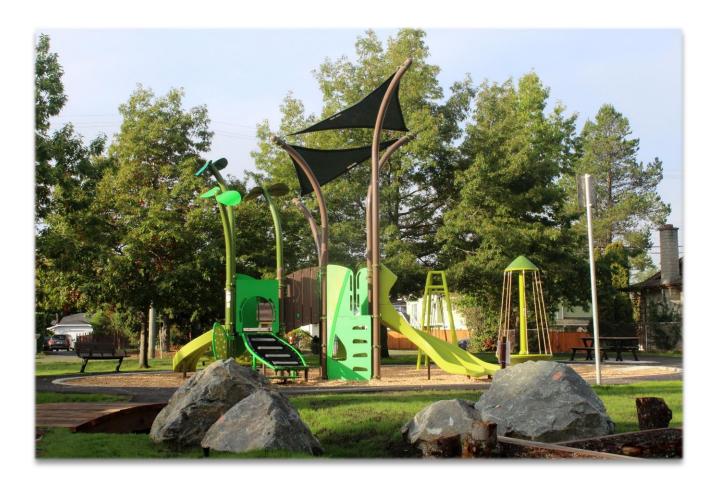

## **About the Park:**

Located off Normandy Road, this small neighbourhood park features an accessible asphalt pathway that connects to <u>Saanich Commonwealth Place</u> (SCP) over a stone bridge crossing Normandy Creek. Enjoy the playground equipment (updated 2021) and natural play trail to a sunken boat for imaginative play.