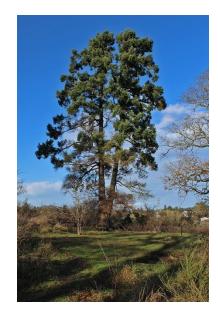

## **About the Park:**

Large semi-wooded Park in natural state with a network of rustic bare earth trails that connect to the Colquitz River Trail. Bordered by Colquitz River Park and Panama Flats Park, the entire area covers nearly 47 hectares. Primary access to the park is off Roy road but other trail access points are off Interurban Road and Hyacinth Avenue.