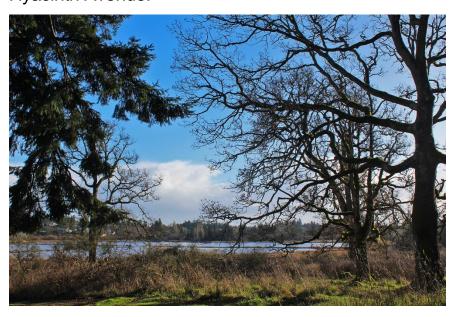

## **About the Park:**

Large semi-wooded Park in natural state with a network of rustic bare earth trails that connect to the Colquitz River Trail. Bordered by Colquitz River Park and Panama Flats Park, the entire area covers nearly 47 hectares. Primary access to the park is off Roy road but other trail access points are off Interurban Road and Hyacinth Avenue.