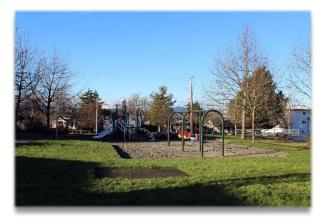

## About the Park:

This neighbhourhood park connects Qu'Appelle Street and Davin Street with a main paved pathway going through the park. Trees surround the playground and sportcourt (half basketball, half hockey). Remember to leash your dog when within 10m of the playground.