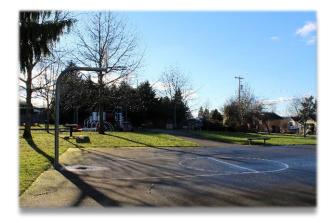

## About the Park:

This neighbhourhood park connects Qu'Appelle Street and Davin Street with a main paved pathway going through the park. Trees surround the playground and sportcourt (half basketball, half hockey). Remember to leash your dog when within 10m of the playground.