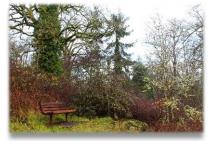

## About the Park:

This municipal park offers quiet rural trails with access to the natural beauty of the wetland marsh. The Colquitz River runs through the park and protects this area of the Colquitz River Watershed. Trails are a mix of rustic gravel and bare earth and provide a link from Markham Street to Wilkinson Road.