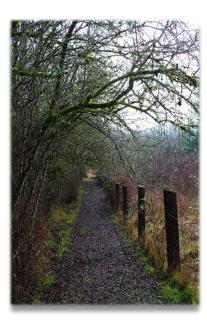

## About the Park:

This municipal park offers quiet rural trails with access to the natural beauty of the wetland marsh. The Colquitz River runs through the park and protects this area of the Colquitz River Watershed. Trails are a mix of rustic gravel and bare earth and provide a link from Markham Street to Wilkinson Road.