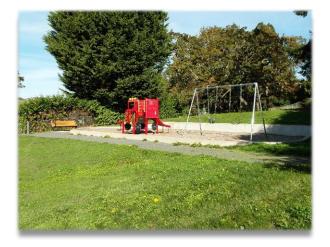

## About the Park:

This small neighbourhood park offers open green space and a playground surrounded by residential homes. Access the park from Genevieve Road and connect to Chesterlea Road. Trail surface is gravel. Remember to leash your dog within 10m of the playground.