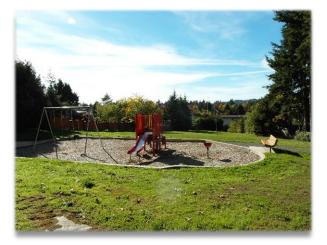

## About the Park:

This small neighbourhood park offers open green space and a playground surrounded by residential homes. Access the park from Genevieve Road and connect to Chesterlea Road. Trail surface is gravel. Remember to leash your dog within 10m of the playground.