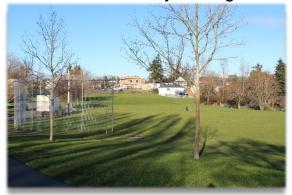

## About the Park:

This neighbourhood park is host to the Saanich Recreation Summer Playground Program and offers open fields to play soccer and baseball. A playground and a sportcourt (half basketball and half hockey) are connected by an asphalt pathway that links to Irma Street, Harriet Road, Whittier Avenue and Eldon Place. The Park has seasonal washrooms that are generally open May through November. Remember to leash your dog within 10m of the playground.