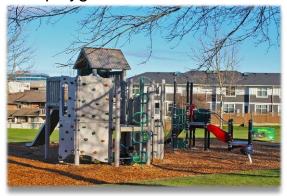

## About the Park:

This neighbourhood park is host to the Saanich Recreation Summer Playground Program and offers open fields to play soccer and baseball. A playground and a sportcourt (half basketball and half hockey) are connected by an asphalt pathway that links to Irma Street, Harriet Road, Whittier Avenue and Eldon Place. The Park has seasonal washrooms that are generally open May through November. Remember to leash your dog within 10m of the playground.