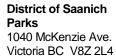

## **About the Park:**

This long linear wooded park runs along the north eastern edge of Rithet's Bog and has a main gravel trail that connects Dalewood Lane to Shadywood Drive. Please note that this is a pedestrian trail and kindly dismount and walk your bike through the park.