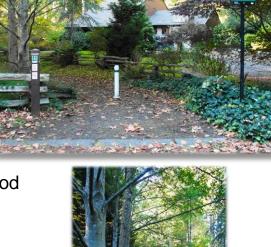

## **About the Park:**

This long linear wooded park runs along the north eastern edge of Rithet's Bog and has a main gravel trail that connects Dalewood Lane to Shadywood Drive. Please note that this is a pedestrian trail and kindly dismount and walk your bike through the park.

Primary street access to the park is from Shadywood Drive with many other trail access points from Sunnywood Court, Wagonwood Place, Fir Tree Glen, and Dalewood Lane.