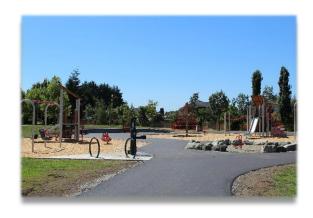

## About the Park:

This neighbourhood park features large open fields with walking trails, a playground, a sport court (half basketball and half hockey), tennis courts and garden displays. Access the park from San Juan Avenue, Sierra Place or Francisco Terrace. Remember to leash your dog within 10m of the playground.