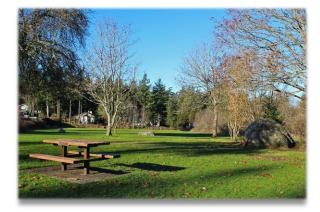

## About the Park:

A mix of open fields and trees are what you'll find at this neighbourhood park. A playground is located along the main gravel trail that leads from the parking lot on Vantreight Drive to Leyns Road. Remember to leash your dog within 10m of the playground.