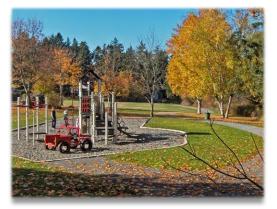

## About the Park:

A mix of open fields and trees are what you'll find at this neighbourhood park. A playground is located along the main gravel trail that leads from the parking lot on Vantreight Drive to Leyns Road. Remember to leash your dog within 10m of the playground.