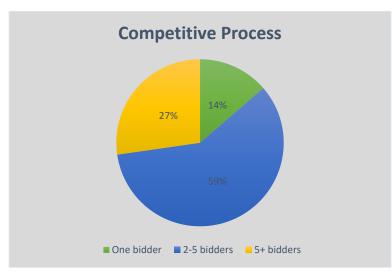

2023) while maintaining the investment security established in the Investment Policy. The market investment rates for 2024 are starting to decline. The Bank of Canada lowered its interest rates on June 6 and on July 24, 2024 with a resulting end rate of 4.50%. Interest earned on high interest savings accounts will be affected first with this rate change, however, GIC maturing in 2025 will continue to have rates varying from 5.27% to 5.90%. The financial market is expecting further interest rate cuts from the Bank of Canada for the remainder of this year and into the next year. These expectations will drive the investment rates lower in the foreseeable future.

## **Procurement Results**

### **Competitive Process**

86% of procurement processes in this trimester had more than one bidder.



### **Procurement**

|                                                            | Value           | \$200,000+ |                                                                                                                                |        |
|------------------------------------------------------------|-----------------|------------|--------------------------------------------------------------------------------------------------------------------------------|--------|
| Procurement Description                                    | Value           | Years      | Supplier                                                                                                                       | # Bids |
| Sinclair Road Updates                                      | \$14,301,024.00 |