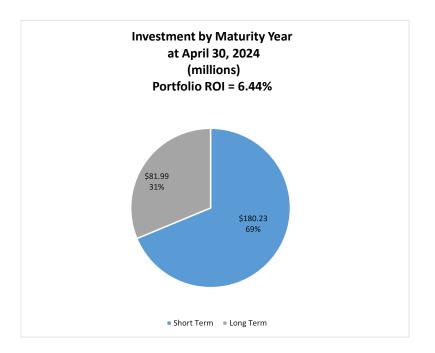

*Investment Analysis**

The District of Saanich invests public funds in a prudent manner in accordance with the Council Investment Policy. The investment portfolio is currently valued at \$262.22 million. Most of these funds are either held for specific capital programs or are invested until needed to pay current operating expenses.



### Diversification

In order to reduce overall portfolio risk, Saanich diversifies its investment holdings across a range of security types and financial institutions.



### Liquidity

Saanich ensures that the investment portfolio remains sufficiently liquid in order to meet all reasonably anticipated operating and capital cash flow requirements. The majority of the MFA Pooled Funds are held for longer terms as they include various capital reserve funds.



### **Return on Investment**

Saanich's investment portfolio earned 6.44% (4.11% in 2023) while maintaining the investment security established in the Investment Policy. The market investment rates for 2024 are starting to decline. The Bank of Canada lowered its interest rates on June 6 and on July 24, 2024 with a resulting end rate of 4.50%. Interest earned on high interest savings accounts will be affected first with this rate change, however, GIC maturing in 2025 will continue to have rates varying from 5.27% to 5.90%. The financial market is expecting further interest rate cuts from the Bank of Canada for the remainder of this year and into the next year. These expectations will drive the investment rates lower in the foreseeable future.

## **Procurement Results**

### **Competitive