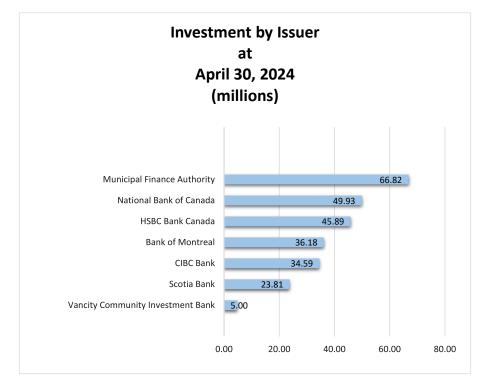

get transfers are usually done from program budgets such as sidewalks, cycling or paving to individual projects once the scope of the work is determine

| V       | On target |  |
|---------|-----------|--|
|         | Caution   |  |
| S.      | Delayed   |  |
| is data | rminod    |  |

# **Investment Analysis**

The District of Saanich invests public funds in a prudent manner in accordance with the Council Investment Policy. The investment portfolio is currently valued at \$262.22 million. Most of these funds are either held for specific capital programs or are invested until needed to pay current operating expenses.



### Diversification

In order to reduce overall portfolio risk, Saanich diversifies its investment holdings across a range of security types and financial institutions.



### Liquidity

Saanich ensures that the investment portfolio remains sufficiently liquid in order to meet all reasonably anticipated operating and capital cash flow requirements. The majority of the MFA Pooled Funds are held for longer terms as they include various capital reserve funds.



### **Return on Investment**

Saanich's investment portfolio earned 6.44% (4.11% in 2023) while maintaining the investment security established in the Investment Policy. The market investment rates for 2024 are starting to decline. The Bank of Canada lowered its interest rates on June 6 and on July 24, 2024 with a resulting end rate of 4.50%. Interest earned on high interest savings accounts will be affected first with this rate change, however, GIC maturing in 2025 will continue to have rates varying