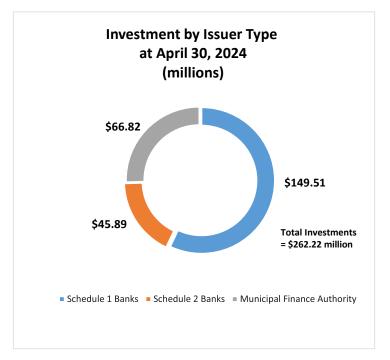

start date was delayed due to internal and contracted resources

3 Project cost escalation, longer lead time on material delivery or change in scope of the project

\* Budget transfers are usually done from program budgets such as sidewalks, cycling or paving to individual projects once the scope of the work is determine

| V       | On target |  |
|---------|-----------|--|
|         | Caution   |  |
| S.      | Delayed   |  |
| is data | rminod    |  |

# **Investment Analysis**

The District of Saanich invests public funds in a prudent manner in accordance with the Council Investment Policy. The investment portfolio is currently valued at \$262.22 million. Most of these funds are either held for specific capital programs or are invested until needed to pay current operating expenses.



### Diversification

In order to reduce overall portfolio risk, Saanich diversifies its investment holdings across a range of security types and financial institutions.



### Liquidity

Saanich ensures that the investment portfolio remains sufficiently liquid in order to meet all reasonably anticipated operating and capital cash flow requirements. The majority of the MFA Pooled Funds are held for longer terms as they include various capital reserve funds.



### **Return on Investment**

Saanich's investment portfolio earned 6.44% (4.11% in 2023) while maintaining the investment security established in the Investment Policy. The market investment rates for 2024 are starting to decline. The Bank of Canada lowered its interest rates on June 6 and on July 24, 2024 with a resulting end rate