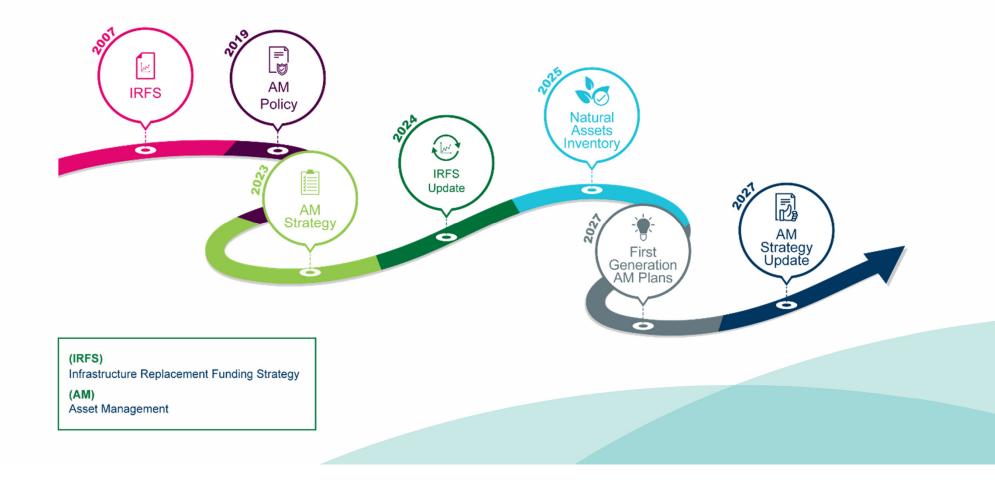

### **Natural Assets Inventory**

Committee of the Whole July 8, 2024

Sustainable Service Delivery

### Acknowledgements

 This project is supported by funding from the Government of Canada received through UBCM under the Canada Community-Building Fund – 2022 Strategic Priorities Fund



District of Saanich

British Columbia

June 2024

## Asset Management Strategy



## **Basic Natural Assets Inventory**

910 ha

700 ha

478 ha

207 ha

360 ha

239 ha

3,481 ha



## **Preliminary Condition Assessment**



# Preliminary Risk Identification

#### Climate Change

- Drought
- Extreme heat
- Invasive species
- Extreme precipitation
- Development Pressure
  - Urban development
  - Rural development
  - Habitat fragmentation
- Lack of Capacity
  - Lack of legislated protection
  - Lack of dedicated resources
  - Lack of policy tools

|          |                                                           | Storm surge        |                                                                                                                                | olicy tools | Development pressure -<br>Urban<br>Habitat Conversion and<br>Fragmentation |
|----------|--