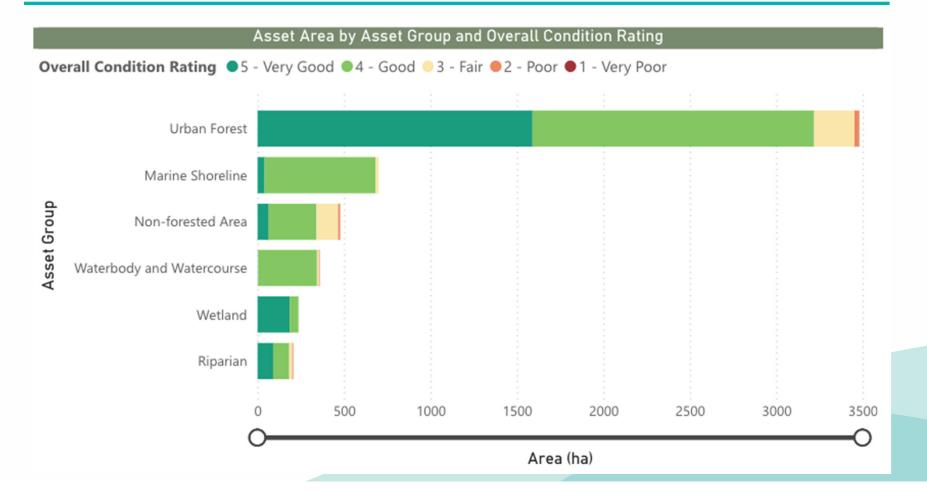

## **Basic Natural Assets Inventory**

910 ha

700 ha

478 ha

207 ha

360 ha

239 ha

3,481 ha

## **Preliminary Condition Assessment**