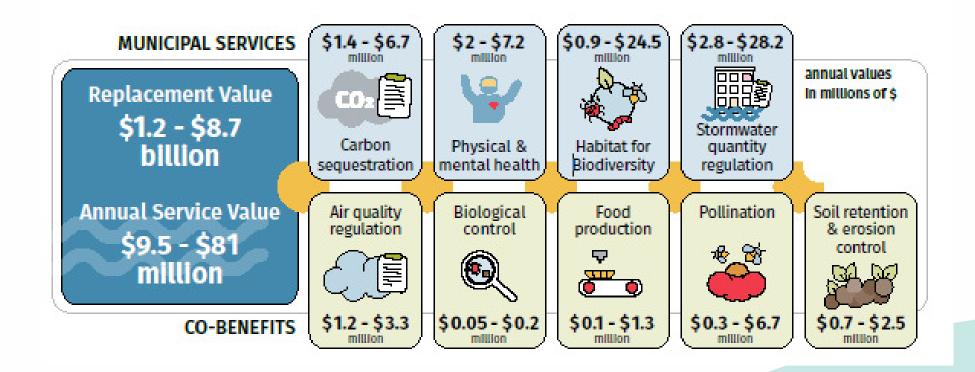

| T                                                                          |
| 'n       |                                                           | Low                | Medium                                                                                                                         | High        | n                                                                          |
| on<br>es |                                                           | Low                | Medium                                                                                                                         | Hig         | n                                                                          |

### Preliminary services and performance measures



## Preliminary Valuation (\$2023)



## **Collaboration With Others**

- First Nations
- Neighbouring municipalities
- Public engagement
  - NAPT Advisory Committee
  - S&CA Advisory Committee
  - Public open house BCS/UFS
  - Website



## Next Steps



### Questions