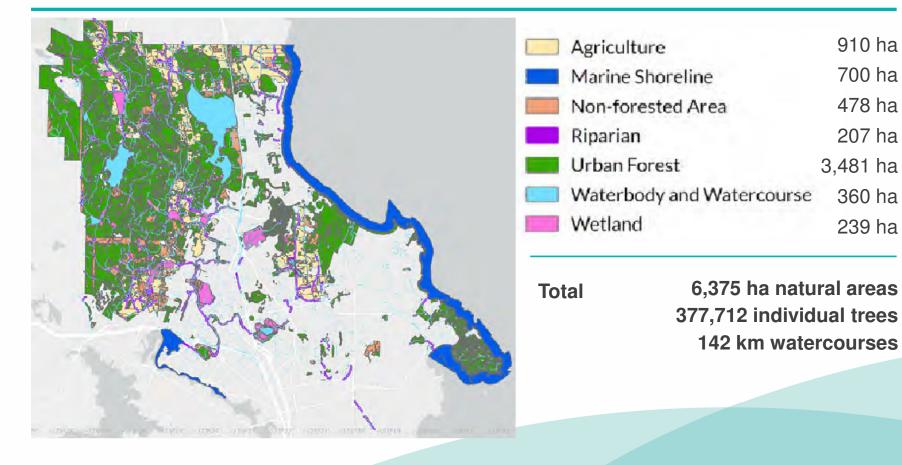

## **Basic Natural Assets Inventory**

910 ha

700 ha

478 ha

207 ha

360 ha

239 ha

3,481 ha