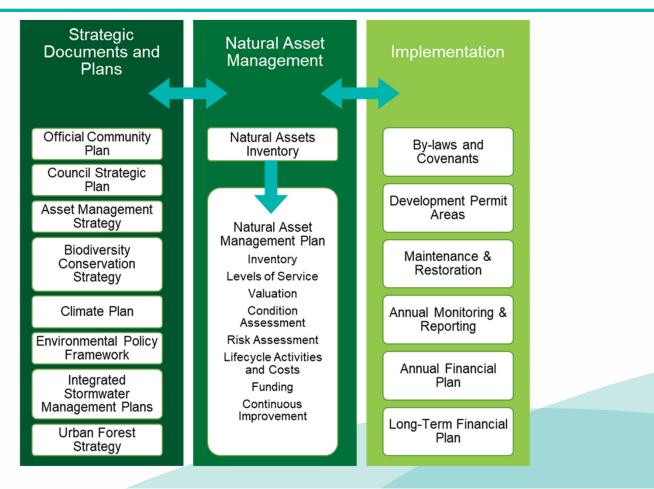

| High        | n                                                                          |
| on<br>es |                                                           | Low                | Medium                                                                                                                         | Hig         | n                                                                          |

### Preliminary services and performance measures



## Preliminary Valuation (\$2023)



## **Collaboration With Others**

- First Nations
- Neighbouring municipalities
- Public engagement
  - NAPT Advisory Committee
  - S&CA Advisory Committee
  - Public open house BCS/UFS
  - Website



## Next Steps



### Questions